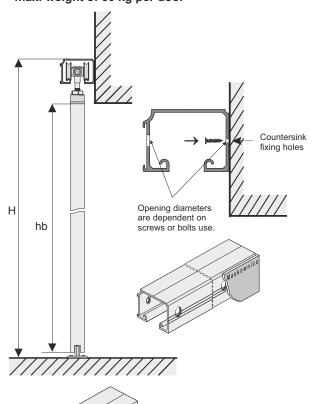

## 1. Track within the opening

Top fastening of EXCLUSIVE track - max. weight of 80 kg per door hь ABS