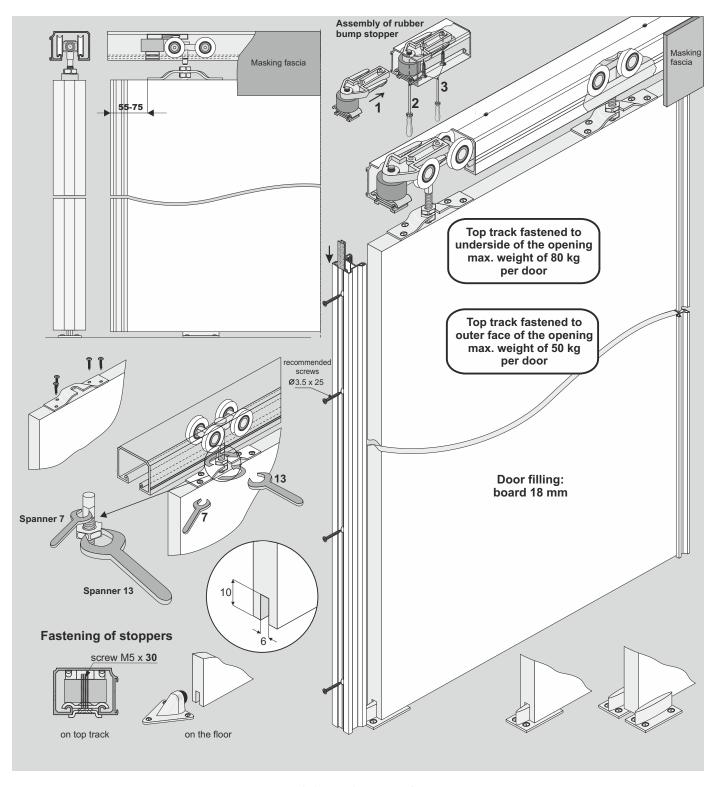

Side fastening of EXCLUSIVE track - max. weight of 50 kg per door

## 1. Track within the opening

Top fastening of EXCLUSIVE track - max. weight of 80 kg per door hь ABS

## ATTENTION!

In cases that it will not be possible to insert carriages after the installation of the top track, carriages should be inserted prior to track installation.