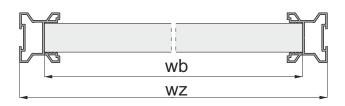

## **COMPONENTS**

- hb

- wb

assumed door width - wz

board height

board width

| Handle length = door height                                |                                                              |
|------------------------------------------------------------|--------------------------------------------------------------|
| LINE PORTO GM                                              | LINE PROSPER GM                                              |
| Handle Porto GM  textile door stop (inserted) 14 mm x 4 mm | Handle Prosper GM  textile door stop (inserted) 14 mm x 4 mm |
| WZ                                                         | WZ                                                           |
| hb = H - 64 mm                                             | hb = H - 64 mm                                               |
| wb = wz - 41 mm                                            | wb = wz - 31 mm                                              |