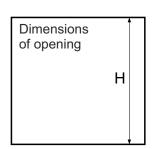

## **COMPONENTS**

- hb

- wb

assumed door width - wz

board height

board width

| Handle length = door height                                |                                                              |
|------------------------------------------------------------|--------------------------------------------------------------|
| LINE PORTO GM                                              | LINE PROSPER GM                                              |
| Handle Porto GM  textile door stop (inserted) 14 mm x 4 mm | Handle Prosper GM  textile door stop (inserted) 14 mm x 4 mm |
| WZ                                                         | WZ                                                           |
| hb = H - 64 mm                                             | hb = H - 64 mm                                               |
| wb = wz - 41 mm                                            | wb = wz - 31 mm                                              |

## 1. Track within the opening

Top fastening of EXCLUSIVE track - max. weight of 80 kg per door hь ABS