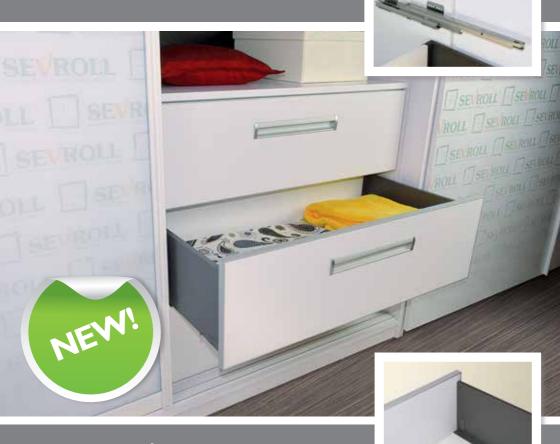

## SEVROLLBOX drawers have the following advantages:

- adjustable from inside the drawer vertically and horizontally
- up to 40 kg load limit
- 3 different heights of drawer sides in two colours: white and grey
- easy to install due to sturdy single piece rectangular sides
- available guide lengths 270/300/350/400/450/500/550 mm
- no separate mechanism is required, everything is integrated in the guide
- soft and quiet close

## Sevroll drawers are reliable and modern

Sevrollbox is an innovative system for the installation of drawers. Its design, look and colour range allow you to create a modern drawer. The 3 heights of drawer sides: 84 mm, 167 mm and 199 mm have a perfect rectangular shape, taking up less space inside the drawer. Silent and fully extendable softclose guides are comfortable to use and offer unlimited access to the drawer. The two-way adjustable drawer allows perfectly aligned fronts. Drawer front adjustment is made from inside the drawer, making it easy to adjust and easy to remove. The bottom of the drawer is designed for 16 mm board that needs no routing.