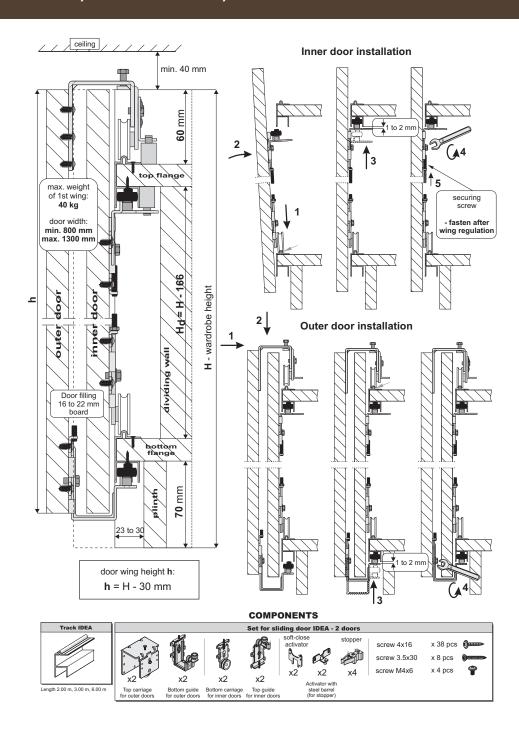

The ease of assembly is ensured by one track fixed to both top and bottom wreath of the wardrobe. Only the outer door slides in the top track, the remaining wings slide in the bottom track. Thanks to this solution there is less burden on the top wreath, it is less prone to bowing whilst the doors can slide interchangeably – they do not collide.

Massive top carriages with ball bearing rollers guarantee long lasting durability of carriage mechanisms. It is worth remembering that Sevroll offers a lifetime warranty on all of its carriages, including the ones used in IDEA. It is possible because our rollers are produced using special materials, resistant to many outer influences, and, thanks to proven production technology, the roller is smooth and of an ideal shape. The remaining elements of our carriages are precisely made of high quality steel, resistant to shape change and our ball bearings have an anti-dust casing.

### Basic components of system IDEA

|                                         | •                  |       |                               |             |
|-----------------------------------------|--------------------|-------|-------------------------------|-------------|
| PRODUCT                                 | NAME               | INDEX | COLOUR                        | LENGTH (mm) |
|                                         | Track IDEA         | 04190 | Silver                        | 2000        |
|                                         |                    | 04097 | Silver                        | 3000        |
|                                         |                    | 04191 | Silver                        | 6000        |
| _                                       |                    |       |                               |             |
| 1190                                    | Set IDEA (1 wing)  | 10195 | For inner door wing           |             |
| " " · · · · · · · · · · · · · · · · · · |                    |       |                               |             |
| And the second                          | Set IDEA (2 wings) | 10194 | For inner and outer door wing |             |