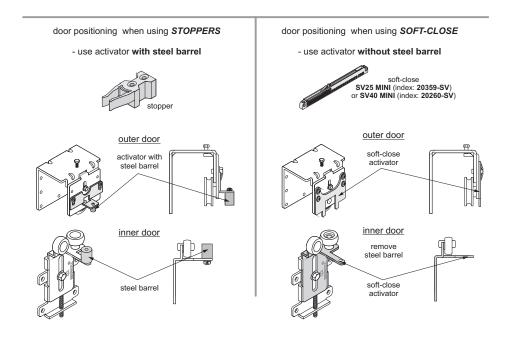

#### Main advantages of system IDEA:

- Hidden tracks
- Easy door wing regulation
- Universal track (top and bottom)
- Smooth sliding rollers due to Sevroll technology

SLIDING DOORS SYSTEM