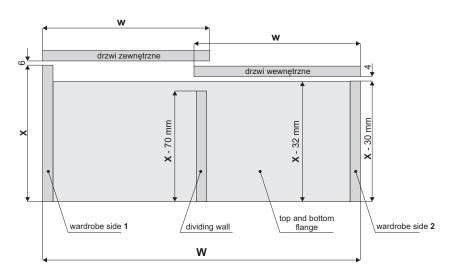

# Board width calculations for wardrobe elements (all dimensions include edging)

w = W : 2 + 20 mm