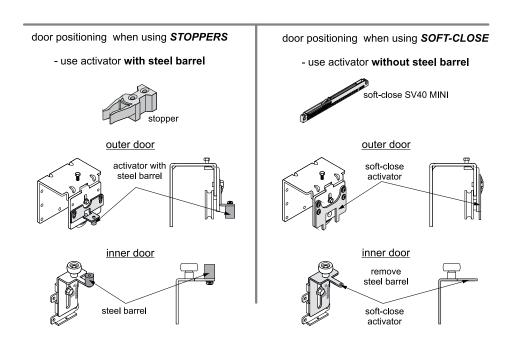

| 04097 | Silver                        | 3000        |
|          |                    | 04191 | Silver                        | 6000        |
| 2        |                    |       |                               |             |
| 55 55 MM | Set IDEA (1 wing)  | 10195 | For inner door wing           |             |
|          |                    |       |                               |             |
|          | Set IDEA (2 wings) | 10194 | For inner and outer door wing |             |

#### Main advantages of system IDEA:

- Hidden tracks
- Easy door wing regulation
- Universal track (top and bottom)
- Smooth sliding rollers due to Sevroll technology



SLIDING DOORS SYSTEM

# IDEA













## Board width calculations for wardrobe elements (all dimensions include edging)