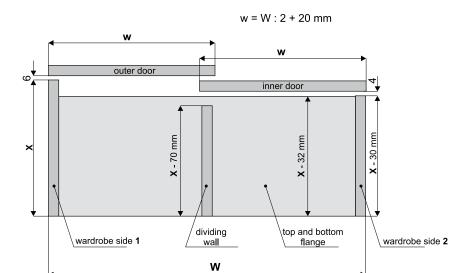

## Board width calculations for wardrobe elements (all dimensions include edging)