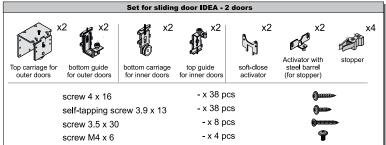

#### Basic components of system IDEA

|          | •                  | ,     |                               |             |
|----------|--------------------|-------|-------------------------------|-------------|
| PRODUCT  | NAME               | INDEX | COLOUR                        | LENGTH (mm) |
|          | Track IDEA         | 04190 | Silver                        | 2000        |
|          |                    | 04097 | Silver                        | 3000        |
|          |                    | 04191 | Silver                        | 6000        |
| 2        |                    |       |                               |             |
| 55 55 MM | Set IDEA (1 wing)  | 10195 | For inner door wing           |             |
|          |                    |       |                               |             |
|          | Set IDEA (2 wings) | 10194 | For inner and outer door wing |             |