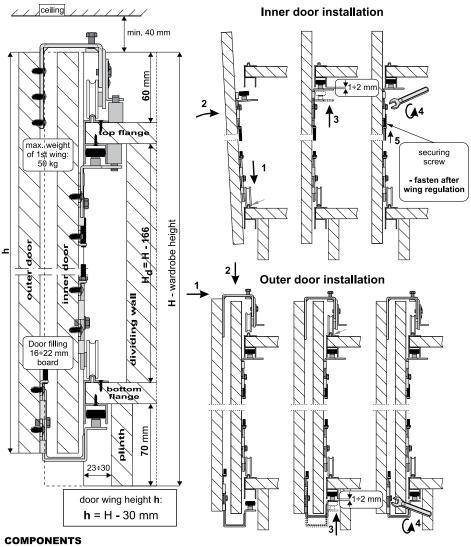

The ease of assembly is ensured by one track fixed to both top and bottom wreath of the wardrobe. Only the outer door slides in the top track, the remaining wings slide in the bottom track. Thanks to this solution there is less burden on the top wreath, it is less prone to bowing whilst the doors can slide interchangeably – they do not collide.

Massive top carriages with ball bearing rollers guarantee long lasting durability of carriage mechanisms. It is worth remembering that Sevroll offers a lifetime warranty on all of its carriages, including the ones used in IDEA. It is possible because our rollers are produced using special materials, resistant to many outer influences, and, thanks to proven production technology, the roller is smooth and of an ideal shape. The remaining elements of our carriages are precisely made of high quality steel, resistant to shape change and our ball bearings have an anti-dust casing.

## Board width calculations for wardrobe elements (all dimensions include edging)