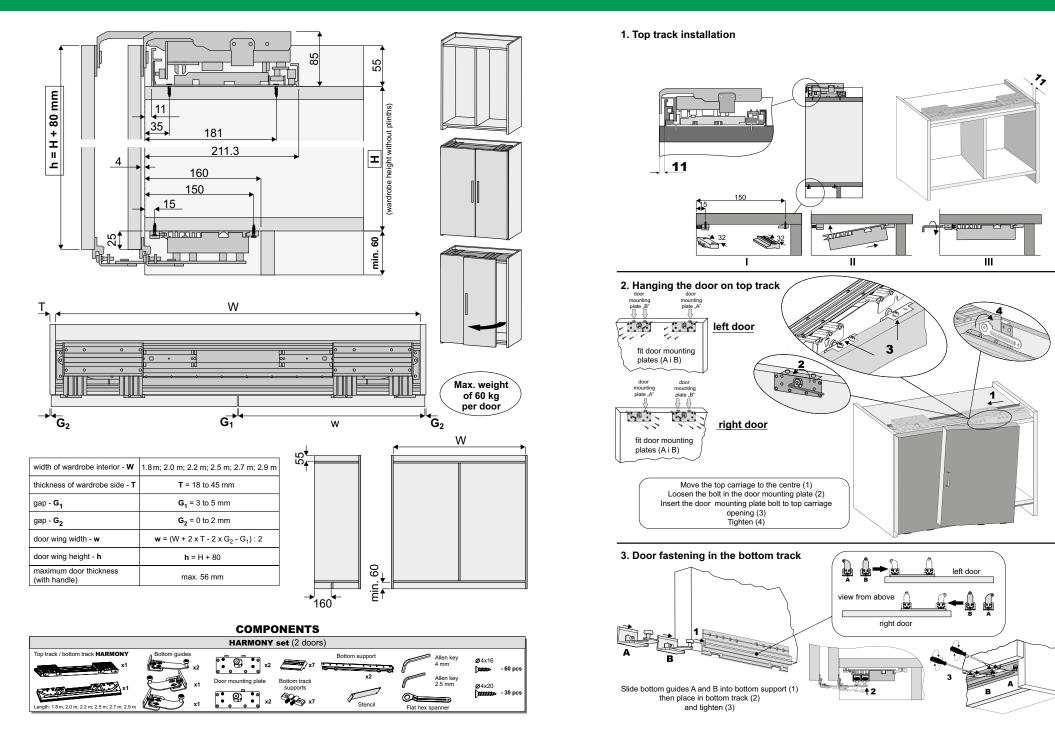

#### Assembly instructions HARMONY

|                            | OUANTITY |
|----------------------------|----------|
| DESCRIPTION (2 wings)      | (pcs)    |
| Top track Harmony          | 1        |
| Bottom track Harmony       | 1        |
| Bottom guides middle       | 2        |
| Bottom guide right         | 1        |
| Bottom guide left          | 1        |
| Rear bottom track support  | 7        |
| Front bottom track support | 7        |
| Inner door mounting plate  | 2        |
| Outer door mounting plate  | 2        |
| Bottom supports            | 2        |
| Stencil                    | 1        |
| Allen key 4 mm             | 1        |
| Allen key 2.5 mm           | 1        |
| Flat hex spanner           | 1        |
| Screws ø4x16               | 60       |
| Screws ø4x20               | 30       |
|                            |          |