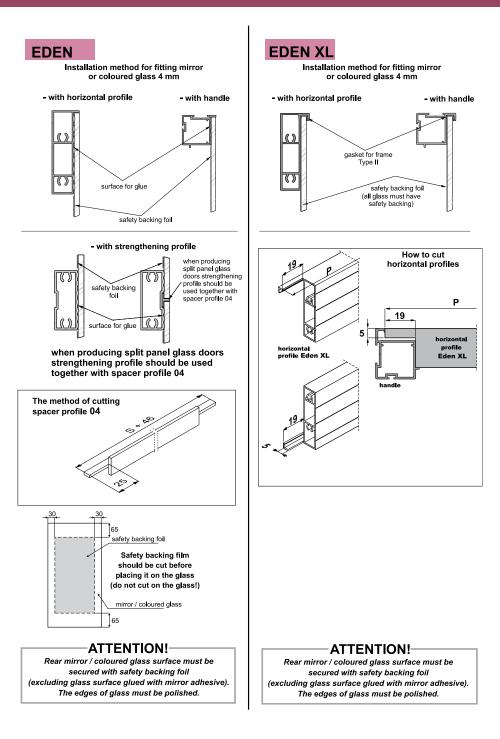

nal soft-closers.

#### PRODUCT NAME LENGTH (MM) 04094 2700 SILVER 04098 RAL WHITE GLOSS 2700 Handle PAX 04102 SILVER 3000 04101 RAL WHITE GLOSS 3000 04414 SILVER 2700 04416 RAL WHITE GLOSS 2700 Handle PAX XL 04415 SILVER 3000 04417 RAL WHITE GLOSS 3000 20298 SILVER Gap filler PAX 20299 RAL WHITE GLOSS \_ 04721 1700 SILVER 04719 RAL WHITE GLOSS 1700 04722 SILVER 2350 Horizontal profile EDEN 04720 RAL WHITE GLOSS 2350 04686 SILVER 3000 04687 RAL WHITE GLOSS 3000

# BASIC COMPONENTS OF LINE EDEN



| WWW.Sevro | ll.com |
|-----------|--------|
|-----------|--------|

# SYSTEM FOR SLIDING DOORS



### The main advantages of line EDEN include:

Concealed aluminium systemLack of traditional baseEasy assembly

NEW

• Suitable for PAX and PAX XL line doors.



# Assembly instructions EDEN



























| Door width                                        | <b>w</b> = ( W + 25 mm ) : 2 |  |  |
|---------------------------------------------------|------------------------------|--|--|
| Mirror width                                      | <b>wm</b> = w - 6 mm         |  |  |
| Horizontal profile Eden XL length L = w - 12 mm   |                              |  |  |
| Strengthening profile length <b>S</b> = w - 50 mm |                              |  |  |



INFORMATION

**S** + 46 mm

Spacer profile 04 length