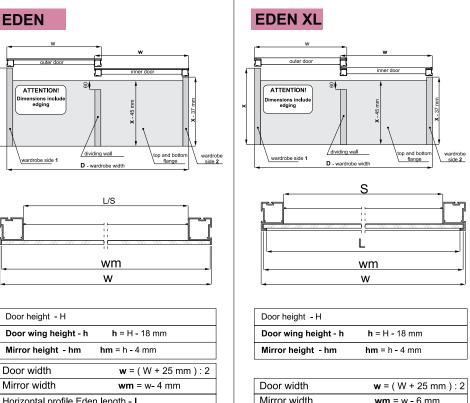

# Assembly instructions EDEN

| Door width                                        | <b>w</b> = ( W + 25 mm ) : 2 |  |  |
|---------------------------------------------------|------------------------------|--|--|
| Mirror width                                      | <b>wm</b> = w - 6 mm         |  |  |
| Horizontal profile Eden XL length L = w - 12 mm   |                              |  |  |
| Strengthening profile length <b>S</b> = w - 50 mm |                              |  |  |