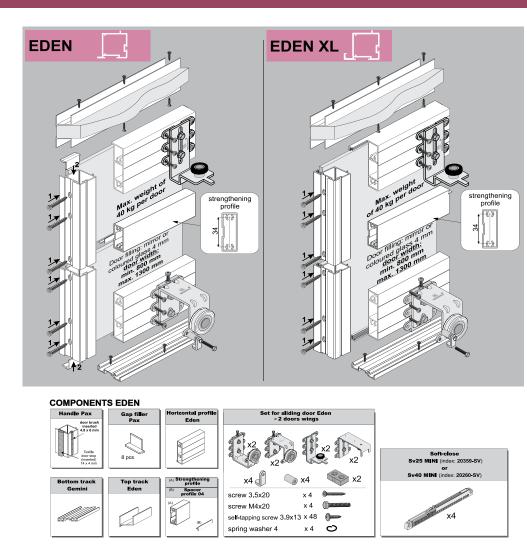

# Assembly instructions EDEN

| Door width                                        | <b>w</b> = ( W + 25 mm ) : 2 |  |  |
|---------------------------------------------------|------------------------------|--|--|
| Mirror width                                      | <b>wm</b> = w - 6 mm         |  |  |
| Horizontal profile Eden XL length L = w - 12 mm   |                              |  |  |
| Strengthening profile length <b>S</b> = w - 50 mm |                              |  |  |

INFORMATION

**S** + 46 mm

Spacer profile 04 length