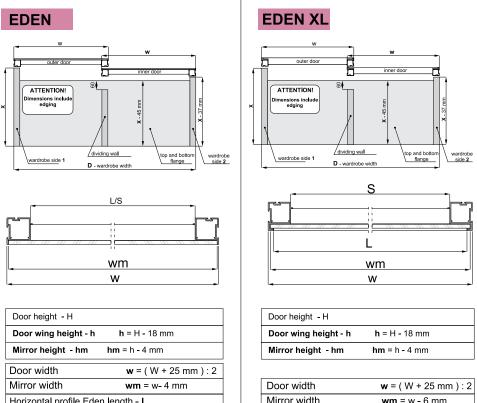

# Assembly instructions EDEN

| Door width                                        | <b>w</b> = ( W + 25 mm ) : 2 |  |  |
|---------------------------------------------------|------------------------------|--|--|
| Mirror width                                      | <b>wm</b> = w - 6 mm         |  |  |
| Horizontal profile Eden XL length L = w - 12 mm   |                              |  |  |
| Strengthening profile length <b>S</b> = w - 50 mm |                              |  |  |

INFORMATION

**S** + 46 mm

Spacer profile 04 length