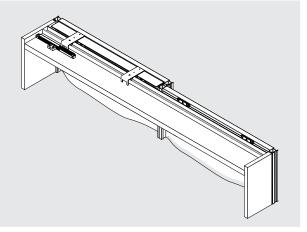

# SYSTEM FOR SLIDING DOORS

### The main advantages of line EDEN include:

Concealed aluminium systemLack of traditional baseEasy assembly

NEW

• Suitable for PAX and PAX XL line doors.