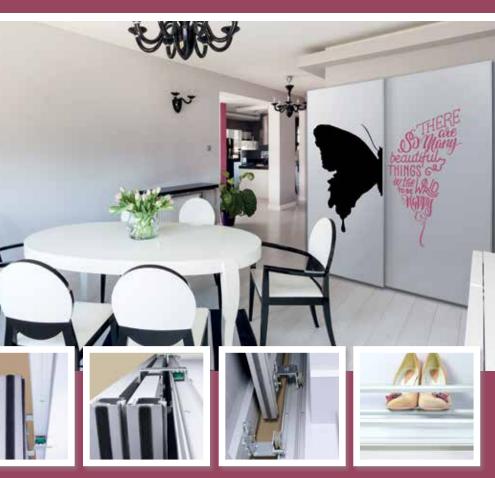

# EDEN - a modern addition of simple elegance

Eden is a free-standing wardrobe system with concealed tracks. **Doors** with frame construction allow the use of 4 mm glass without backing board. System Eden offers two product lines: Pax and Pax XL.

Line PAX, polished edge glass bonded to the aluminium frame. This allows you to create designs with almost invisible aluminium frames. This solution works perfectly when using graphics on glass. To obtain the effect of a minimalist frame around the glass, select product line PAX XL. With PAX XL the glass does not require bonding to the profile. It is simply held using a special gasket.

Ball bearing carriage systems provide a smooth and quiet ride, all covered by a lifetime warranty. The height of doors can be adjusted and the system offers protection against running off the tracks. No visible base allows the doors to run very close to the floor. The special construction of this sliding system allows the doors to pass one another smoothly and effortlessly as their weight is supported solely by the bottom track. Guiding grooves that run along the horizontal profiles allow easy hole drilling for the screws, making the system easy to install. Comfort and high quality is ensured by adding optional soft-closers.

### The main advantages of line EDEN include:

Concealed aluminium systemLack of traditional baseEasy assembly

NEW

• Suitable for PAX and PAX XL line doors.