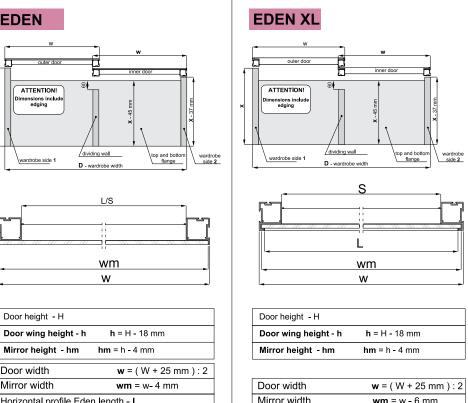

# Assembly instructions EDEN

| Door width                                        | <b>w</b> = ( W + 25 mm ) : 2 |  |  |
|---------------------------------------------------|------------------------------|--|--|
| Mirror width                                      | <b>wm</b> = w - 6 mm         |  |  |
| Horizontal profile Eden XL length L = w - 12 mm   |                              |  |  |
| Strengthening profile length <b>S</b> = w - 50 mm |                              |  |  |

INFORMATION

**S** + 46 mm

Spacer profile 04 length