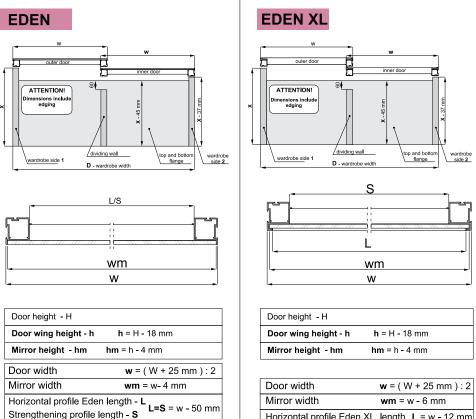

# Assembly instructions EDEN

| Door width                                        | <b>w</b> = ( W + 25 mm ) : 2 |  |  |
|---------------------------------------------------|------------------------------|--|--|
| Mirror width                                      | <b>wm</b> = w - 6 mm         |  |  |
| Horizontal profile Eden XL length L = w - 12 mm   |                              |  |  |
| Strengthening profile length <b>S</b> = w - 50 mm |                              |  |  |