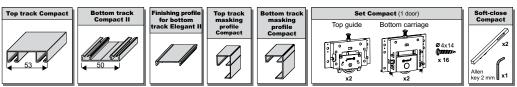

#### Basic components of system COMPACT

| PRODUCT | NAME                                                                                                                        | INDEX         | COLOUR | LENGTH (mm) |
|---------|-----------------------------------------------------------------------------------------------------------------------------|---------------|--------|-------------|
|         | Top track Compact /<br>Top track masking profile                                                                            | 04395 / 04397 | SILVER | 1700        |
|         |                                                                                                                             | 04396 / 04398 |        | 2350        |
|         |                                                                                                                             | 04578 / 04580 |        | 3000        |
|         |                                                                                                                             | 04579 / 04581 |        | 6000        |
|         | Bottom track Compact /<br>Bottom track masking profile                                                                      | 04393 / 04582 | SILVER | 1700        |
|         |                                                                                                                             | 04394 / 04583 |        | 2350        |
|         |                                                                                                                             | 04576 / 04584 |        | 3000        |
|         |                                                                                                                             | 04577 / 04585 |        | 6000        |
|         | Finishing profile<br>for bottom track Cleft                                                                                 | 04072         | SILVER | 1700        |
|         |                                                                                                                             | 04073         |        | 2350        |
|         |                                                                                                                             | 04074         |        | 3000        |
|         |                                                                                                                             | 04076         |        | 6000        |
|         | Set Compact (1 door)<br>- 2x bottom carriage Compact<br>- 2x top guide Compact<br>- 1x allen key 2 mm<br>- 16x screws Ø4x14 | 10215         | -      | -           |
|         | Soft-close Compact<br>(set 2 pcs)                                                                                           | 20347         | -      | -           |
|         |                                                                                                                             |               |        |             |

#### COMPONENTS