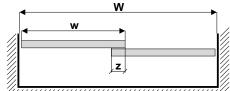

### 

**Dimensions of opening** 

| door height                       | -h   | h = H - 35 mm   |  |
|-----------------------------------|------|-----------------|--|
| board height<br>(1 mm PVC edging) | - hb | hb = h - 2 mm   |  |
| door width                        | -w   | w = (W + Z) : N |  |
| board width<br>(1 mm PVC edging)  | - wb | wb = w - 2 mm   |  |

| number of doors | - N | 2  | 3  |
|-----------------|-----|----|----|
| total overlap   | - Z | 30 | 60 |

Warning! When using masking profiles carcass sides should protrude a min. of 3 mm

ATTENTION! Remove protective film from aluminium elements (handles, tracks, connectors, etc.) prior to cutting them to the desired size. Film removal will reveal quality issues (eg. scratches)