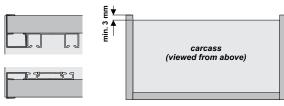

| number of doors | - N | 2  | 3  |
|-----------------|-----|----|----|
| total overlap   | - Z | 30 | 60 |

Warning! When using masking profiles carcass sides should protrude a min. of 3 mm

ATTENTION! Remove protective film from aluminium elements (handles, tracks, connectors, etc.) prior to cutting them to the desired size. Film removal will reveal quality issues (eg. scratches)