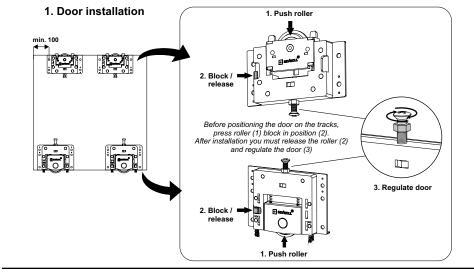

Utilising our Finishing profile, which sits flush, also masks the screws securing the lower track. This gives the impression that all 3 lower profile elements are 1!

Top guides and bottom carriages are quipped with locking mechanisms, this greatly improves the ease of door installation and removal. Innovatively, the bottom carriages sweep the track just ahead of the rollers. This ensures a silent glide and extends carriage lifespan.

#### Assembly instructions COMPACT