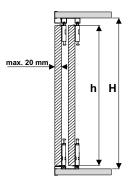

### 

**Dimensions of opening** 

| door height                       | -h   | h = H - 35 mm   |  |
|-----------------------------------|------|-----------------|--|
| board height<br>(1 mm PVC edging) | - hb | hb = h - 2 mm   |  |
| door width                        | -w   | w = (W + Z) : N |  |
| board width<br>(1 mm PVC edging)  | - wb | wb = w - 2 mm   |  |

| number of doors | - N | 2  | 3  |
|-----------------|-----|----|----|
| total overlap   | - Z | 30 | 60 |

Warning! When using masking profiles carcass sides should protrude a min. of 3 mm

ATTENTION! Remove protective film from aluminium elements (handles, tracks, connectors, etc.) prior to cutting them to the desired size. Film removal will reveal quality issues (eg. scratches)