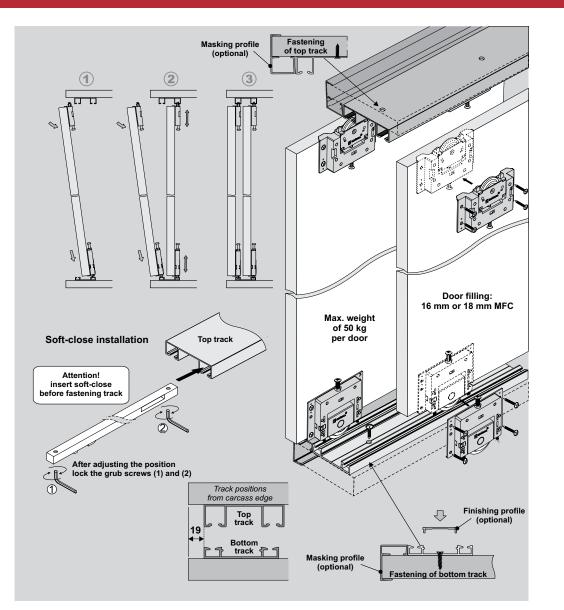

What most distinguishes COMPACT from other systems is soft-closers hidden within the top track. Track masking profiles that wrap around the carcass front – removing the need for edging on the top and bottom of the carcass.

Utilising our Finishing profile, which sits flush, also masks the screws securing the lower track. This gives the impression that all 3 lower profile elements are 1!

Top guides and bottom carriages are quipped with locking mechanisms, this greatly improves the ease of door installation and removal. Innovatively, the bottom carriages sweep the track just ahead of the rollers. This ensures a silent glide and extends carriage lifespan.

#### Basic components of system COMPACT

| PRODUCT | NAME                                                                                                                        | INDEX         | COLOUR | LENGTH (mm) |
|---------|-----------------------------------------------------------------------------------------------------------------------------|---------------|--------|-------------|
|         | Top track Compact /<br>Top track masking profile                                                                            | 04395 / 04397 | SILVER | 1700        |
|         |                                                                                                                             | 04396 / 04398 |        | 2350        |
|         |                                                                                                                             | 04578 / 04580 |        | 3000        |
|         |                                                                                                                             | 04579 / 04581 |        | 6000        |
|         | Bottom track Compact /<br>Bottom track masking profile                                                                      | 04393 / 04582 | SILVER | 1700        |
|         |                                                                                                                             | 04394 / 04583 |        | 2350        |
|         |                                                                                                                             | 04576 / 04584 |        | 3000        |
|         |                                                                                                                             | 04577 / 04585 |        | 6000        |
|         | Finishing profile<br>for bottom track Cleft                                                                                 | 04072         | SILVER | 1700        |
|         |                                                                                                                             | 04073         |        | 2350        |
|         |                                                                                                                             | 04074         |        | 3000        |
|         |                                                                                                                             | 04076         |        | 6000        |
|         | Set Compact (1 door)<br>- 2x bottom carriage Compact<br>- 2x top guide Compact<br>- 1x allen key 2 mm<br>- 16x screws Ø4x14 | 10215         | -      | -           |
|         | Soft-close Compact<br>(set 2 pcs)                                                                                           | 20347         | -      | -           |
|         |                                                                                                                             |               |        |             |

#### Assembly instructions COMPACT

| number of doors | - N | 2  | 3  |
|-----------------|-----|----|----|
| total overlap   | - Z | 30 | 60 |

Warning! When using masking profiles carcass sides should protrude a min. of 3 mm

ATTENTION! Remove protective film from aluminium elements (handles, tracks, connectors, etc.) prior to cutting them to the desired size. Film removal will reveal quality issues (eg. scratches)