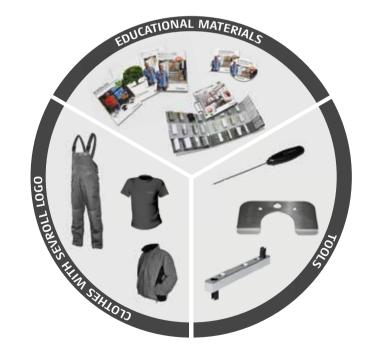

# WORKSHOP COST 25 EUR (gross per person) • theory • practice • educational materials (catalogues, instructions, Compositor on CD)

| WORKSHOP COST                | OPTION 2                                                                                                                                                                                                                                                |
|------------------------------|---------------------------------------------------------------------------------------------------------------------------------------------------------------------------------------------------------------------------------------------------------|
| 80 EUR<br>(gross per person) | <ul> <li>theory</li> <li>practice</li> <li>educational materials (catalogues, instructions, Compositor on CD)</li> <li>tools (allen key, drilling jig, template for carriages)</li> <li>clothes with Sevroll logo (fleece T-shirt dungarees)</li> </ul> |