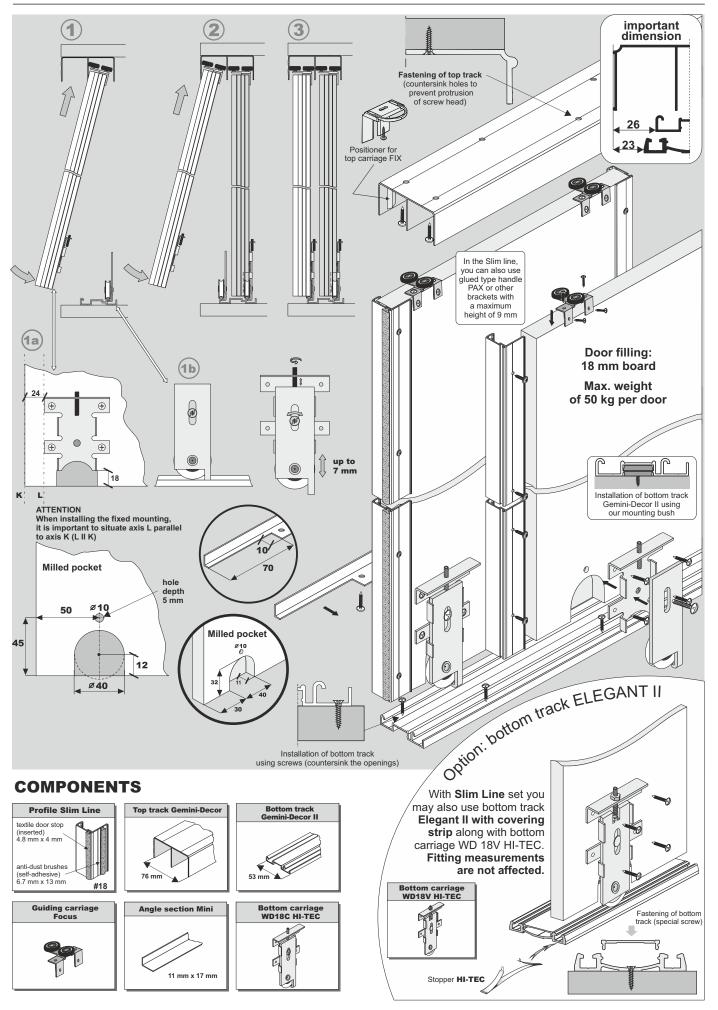

## Dimensions of opening

handle length = door height

## door filling - # 18 board

| door height                   | - h  |                 | h = H - 42 mm          |               |  |
|-------------------------------|------|-----------------|------------------------|---------------|--|
| door wing                     |      | Mini S<br>SV-25 | SV25/40/60<br>5/50     | h = H - 42 mm |  |
| height with soft-close fitted |      |                 | V60/80,<br>al SV25/40  | h = H - 44 mm |  |
| board height                  | - hb |                 | hb = h - 2 mm          |               |  |
| door width                    | - w  |                 | w = (W - 3 mm + Z) : N |               |  |
| board width                   | - wb |                 | wb = w - 6 mm          |               |  |
| angle section length          | - la |                 | la = w - 16 mm         |               |  |

| number of doors | - N | 2        | 3        | 4        | 5         |
|-----------------|-----|----------|----------|----------|-----------|
| total overlap   | - Z | 25<br>mm | 50<br>mm | 75<br>mm | 100<br>mm |