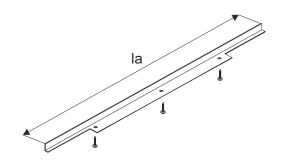

## door filling - # 18 board

| door height                   | - h  |                 | h = H - 42 mm          |               |  |
|-------------------------------|------|-----------------|------------------------|---------------|--|
| door wing                     |      | Mini S<br>SV-25 | SV25/40/60<br>5/50     | h = H - 42 mm |  |
| height with soft-close fitted |      |                 | V60/80,<br>al SV25/40  | h = H - 44 mm |  |
| board height                  | - hb |                 | hb = h - 2 mm          |               |  |
| door width                    | - w  |                 | w = (W - 3 mm + Z) : N |               |  |
| board width                   | - wb |                 | wb = w - 6 mm          |               |  |
| angle section length          | - la |                 | la = w - 16 mm         |               |  |

Installation method for angle section 11 mm x 17 mm