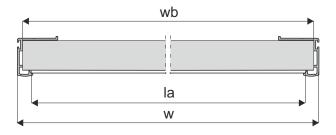

## ATTENTION! -

Handle profile should be 2 mm longer than board height.

- When fitting handle profiles, do not use assembly adhesive

Installation method for profile Slim Line and guiding carriage with # 18 mm board