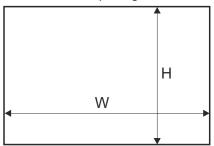

## door filling - # 18 board

| door height                   | - h  |                 | h = H - 42 mm          |               |  |
|-------------------------------|------|-----------------|------------------------|---------------|--|
| door wing                     |      | Mini S<br>SV-25 | SV25/40/60<br>5/50     | h = H - 42 mm |  |
| height with soft-close fitted |      |                 | V60/80,<br>al SV25/40  | h = H - 44 mm |  |
| board height                  | - hb |                 | hb = h - 2 mm          |               |  |
| door width                    | - w  |                 | w = (W - 3 mm + Z) : N |               |  |
| board width                   | - wb |                 | wb = w - 6 mm          |               |  |
| angle section length          | - la |                 | la = w - 16 mm         |               |  |