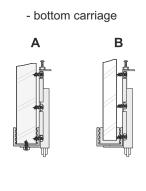

Installation method for fitting 10 mm board (diag. A) and 4 mm mirror or glass (diag. B)