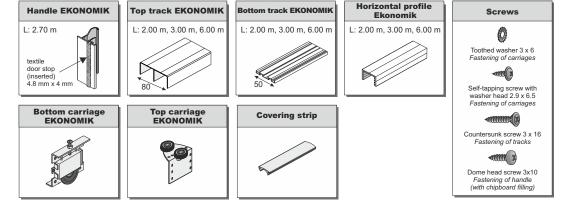

## **COMPONENTS**







## Dimensions of opening



## **ATTENTION!** -

Mirror (4 mm) must be used with a safety backing film.

## door filling - 10 mm board, 4 mm mirror

| door height               | - h  | h = H - 32 mm          |
|---------------------------|------|------------------------|
| board height              | - hb | hb = h - 2 mm          |
| door width                | - W  | w = (W - 3 mm + Z) : N |
| board width               | - wb | wb = w - 2 mm          |
| horizontal profile length | - L  | L = w - 48 mm          |
| mirror height             | - hm | hm = hb - 4 mm         |
| mirror width              | - wm | wm = wb - 4 mm         |

| Α    | В    |
|------|------|
| h hb | h hm |

| number of doors | - N | 2        | 3        |
|-----------------|-----|----------|----------|
| t