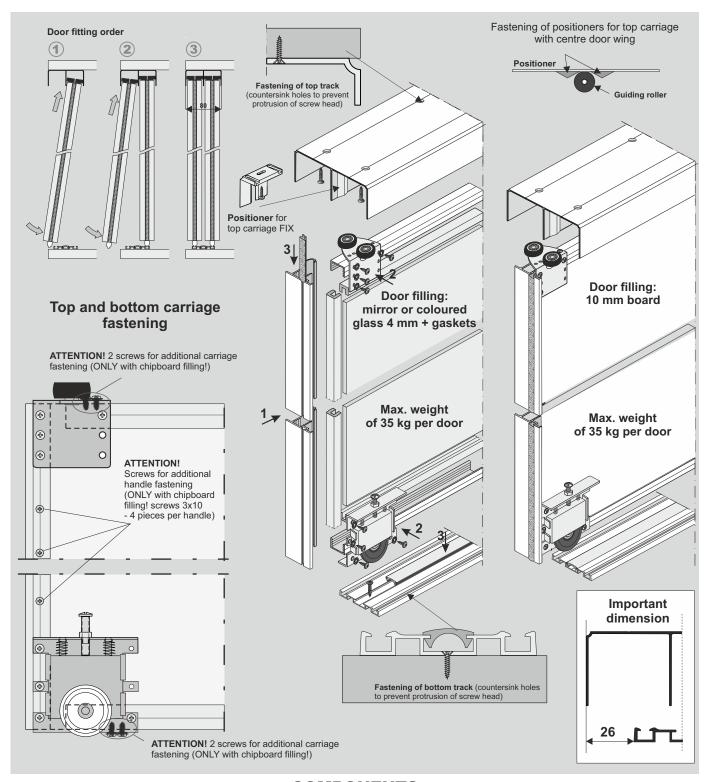

## **COMPONENTS**







## Dimensions of opening



## **ATTENTION!** -

Mirror (4 mm) must be used with a safety backing film.

## door filling - 10 mm board, 4 mm mirror

| door height               | - h  | h = H - 32 mm          |
|---------------------------|------|------------------------|
| board height              | - hb | hb = h - 2 mm          |
| door width                | - W  | w = (W - 3 mm + Z) : N |
| board width               | - wb | wb = w - 2 mm          |
| horizontal profile length | - L  | L = w - 48 mm          |
| mirror height             | - hm | hm = hb - 4 mm         |
| mirror width              | - wm | wm = wb - 4 mm         |

| Α    | В    |
|------|------|
| h hb | h hm |

| number of doors | - N | 2        | 3        |
|-----------------|-----|-----