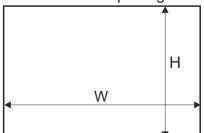

## Dimensions of opening

## door filling - 10 mm board, 4 mm mirror

| door height               | - h  | h = H - 32 mm          |
|---------------------------|------|------------------------|
| board height              | - hb | hb = h - 2 mm          |
| door width                | - W  | w = (W - 3 mm + Z) : N |
| board width               | - wb | wb = w - 2 mm          |
| horizontal profile length | - L  | L = w - 48 mm          |
| mirror height             | - hm | hm = hb - 4 mm         |
| mirror width              | - wm | wm = wb - 4 mm         |

| Α    | В    |
|------|------|
| h hb | h hm |

| number of doors | - N | 2        | 3        |
|-----------------|-----|----------|----------|
| total overlap   | - Z | 25<br>mm | 50<br>mm |

| visual design - 4 wings |                      |  |
|-------------------------|----------------------|--|
| door set up             | w = (W + 72) : 4     |  |
| door set up             | w = (W : 2 + 22) : 2 |  |