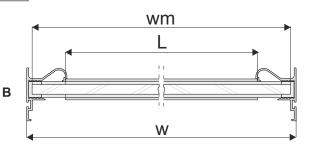

## door filling - 10 mm board, 4 mm mirror

| door height               | - h  | h = H - 32 mm          |
|---------------------------|------|------------------------|
| board height              | - hb | hb = h - 2 mm          |
| door width                | - W  | w = (W - 3 mm + Z) : N |
| board width               | - wb | wb = w - 2 mm          |
| horizontal profile length | - L  | L = w - 48 mm          |
| mirror height             | - hm | hm = hb - 4 mm         |
| mirror width              | - wm | wm = wb - 4 mm         |

| Α    | В    |
|------|------|
| h hb | h hm |

| number of doors | - N | 2        | 3        |
|-----------------|-----|----------|----------|
| total overlap   | - Z | 25<br>mm | 50<br>mm |

| visual design - 4 wings |                      |  |
|-------------------------|----------------------|--|
| door set up             | w = (W + 72) : 4     |  |
| door set up             | w = (W : 2 + 22) : 2 |  |

Installation method for fitting 10 mm board (diag. A) and 4 mm mirror or glass (diag. B)