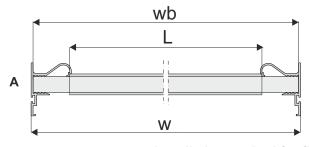

## door filling - 10 mm board, 4 mm mirror

| door height               | - h  | h = H - 32 mm          |
|---------------------------|------|------------------------|
| board height              | - hb | hb = h - 2 mm          |
| door width                | - W  | w = (W - 3 mm + Z) : N |
| board width               | - wb | wb = w - 2 mm          |
| horizontal profile length | - L  | L = w - 48 mm          |
| mirror height             | - hm | hm = hb - 4 mm         |
| mirror width              | - wm | wm = wb - 4 mm         |

| Α    | В    |
|------|------|
| h hb | h hm |

| number of doors | - N | 2        | 3        |
|-----------------|-----|----------|----------|
| total overlap   | - Z | 25<br>mm | 50<br>mm |

| visual design - 4 wings |                      |  |
|-------------------------|----------------------|--|
| door set up             | w = (W + 72) : 4     |  |
| door set up             | w = (W : 2 + 22) : 2 |  |

Installation method for fitting 10 mm board (diag. A) and 4 mm mirror or glass (diag. B)