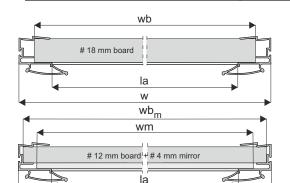

## VICTORIA II C, ALFA II C

Installation method for handle and guiding carriage with # 18 mm board

- When fitting handle profiles, do not use assembly adhesive
- The handle should be fixed to board with fastening screws ø3x13 on the inner door face

Installation method for handle and guiding carriage with # 12 mm board + # 4 mm mirror

If the board or mirror is too loose on the handle profiles, screw the handles to the board using Ø3x10 screws.

Screw are available from Sevroll-System

### **FAWORYT II C**

Installation method for handle and guiding carriage with # 18 mm board

- When fitting handle profiles, do not use assembly adhesive
- The handle should be fixed to board with fastening screws ø3x13 on the inner door face