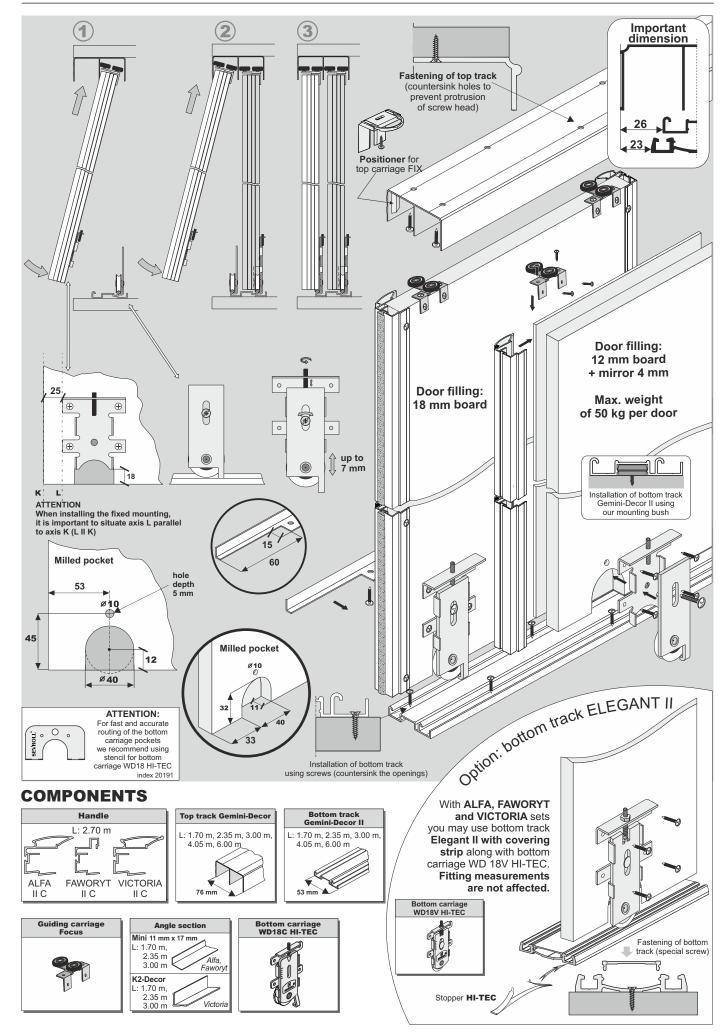

# **ATTENTION!**

Handle profile should be 2 mm longer than board height.

# **WARNING**

SEVROLL does not bear any responsibility for deformation resulting from the application of improper quality of boards (improper storage, improper humidity)

## VICTORIA II C, ALFA II C

Installation method for handle and guiding carriage with # 18 mm board

- When fitting handle profiles, do not use assembly adhesive
- The handle should be fixed to board with fastening screws ø3x13 on the inner door face

Installation method for handle and guiding carriage with # 12 mm board + # 4 mm mirror

If the board or mirror is too loose on the handle profiles, screw the handles to the board using Ø3x10 screws.

Screw are available from Sevroll-System

# VICTORIA II C Installation method for angle section K2-Decor ALFA II C Installation method for angle section MINI 11x17 mm

### ATTENTION!

Angle section must be fastened to board with minimum 3 screws 3 x 25.

### **FAWORYT II C**

Installation method for handle and guiding carriage with # 18 mm board

- When fitting handle profiles, do not use assembly adhesive
- The handle should be fixed to board with fastening screws ø3x13 on the inner door face

### **FAWORYT II C**

Installation method for angle section MINI 11x17 mm