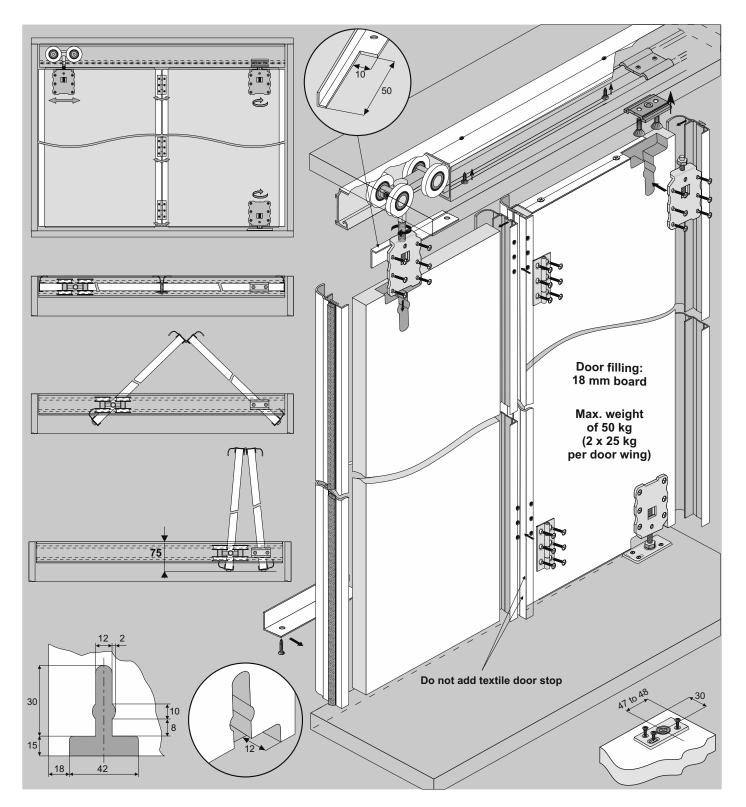

## COMPONENTS

DS MINICOMFORT / DS EXCLUSIVE

## SEVROLL

Handle length = door height

| door height      | - h  | h = H - 46 mm                                   |
|------------------|------|-------------------------------------------------|
| board height     | - hb | hb = h - 3 mm                                   |
| door width       | - W  | w = (W - 9 mm) : 2                              |
| board width #18  | - wb | wb = w - 7 mm                                   |
| angle section le | - la | this size is determined after door construction |

When fixing hinges, doors should be touching one another. Do not use textile door stop in between the touching handles! - ATTENTION! -

Handle profile should be 3 mm longer than board height.

- When fitting handle profiles, do not use assembly adhesive

Installation method for angle section Mini 11 mm x 17 mm

Four-winged doors require two sets