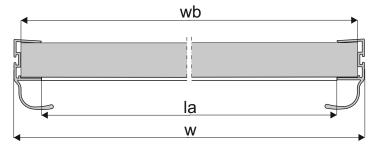

## SEVROLL

Handle length = door height

| door height      | - h  | h = H - 46 mm                                   |
|------------------|------|-------------------------------------------------|
| board height     | - hb | hb = h - 3 mm                                   |
| door width       | - W  | w = (W - 9 mm) : 2                              |
| board width #18  | - wb | wb = w - 7 mm                                   |
| angle section le | - la | this size is determined after door construction |