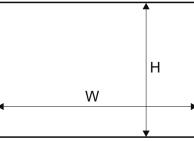

## SEVROLL

Handle length = door height

| door height      | - h  | h = H - 46 mm                                   |
|------------------|------|-------------------------------------------------|
| board height     | - hb | hb = h - 3 mm                                   |
| door width       | - W  | w = (W - 9 mm) : 2                              |
| board width #18  | - wb | wb = w - 7 mm                                   |
| angle section le | - la | this size is determined after door construction |