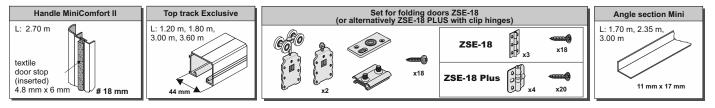

## COMPONENTS

DS MINICOMFORT / DS EXCLUSIVE

## SEVROLL

Handle length = door height

| door height      | - h  | h = H - 46 mm                                   |
|------------------|------|-------------------------------------------------|
| board height     | - hb | hb = h - 3 mm                                   |
| door width       | - W  | w = (W - 9 mm) : 2                              |
| board width #18  | - wb | wb = w - 7 mm                                   |
| angle section le | - la | this size is determined after door construction |