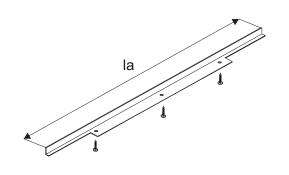

## door filling - # 16 mm or # 18 board

Handle length = door height

| door height                     | - h  | h = H - 42 mm          |               |  |
|---------------------------------|------|------------------------|---------------|--|
| door wing Mini S<br>Note: SV-25 |      | SV25/40/60,<br>5/50    | h = H - 42 mm |  |
| soft-close fitted               |      | V60/80,<br>al SV25/40  | h = H - 44 mm |  |
| board height                    | - hb | hb = h - 2 mm          |               |  |
| door width                      | - W  | w = (W - 3 mm + Z) : N |               |  |
| board width                     | - wb | wb = w - 7 mm          |               |  |
| angle section length            | - la | la = w - 57.8 mm       |               |  |

#### Installation method for angle section K2 Decor