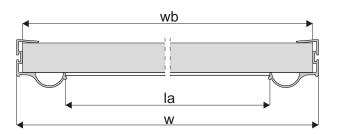

## door filling - # 16 mm or # 18 board

Handle length = door height

| door height                     | - h  | h = H - 42 mm          |               |  |
|---------------------------------|------|------------------------|---------------|--|
| door wing Mini S<br>Note: SV-25 |      | SV25/40/60,<br>5/50    | h = H - 42 mm |  |
| soft-close fitted               |      | V60/80,<br>al SV25/40  | h = H - 44 mm |  |
| board height                    | - hb | hb = h - 2 mm          |               |  |
| door width                      | - W  | w = (W - 3 mm + Z) : N |               |  |
| board width                     | - wb | wb = w - 7 mm          |               |  |
| angle section length            | - la | la = w - 57.8 mm       |               |  |

| visual design – 4 wings |                      |  |  |  |
|-------------------------|----------------------|--|--|--|
| door set up             | w = (W - 3 + 90) : 4 |  |  |  |
| door set up             | w = (W : 2 + 27) : 2 |  |  |  |