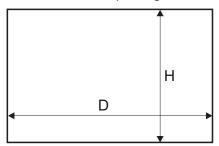

## Dimensions of opening

## door filling - # 16 mm or # 18 board

Handle length = door height

| door height                     | - h  | h = H - 42 mm          |               |  |
|---------------------------------|------|------------------------|---------------|--|
| door wing Mini S<br>Note: SV-25 |      | SV25/40/60,<br>5/50    | h = H - 42 mm |  |
| soft-close fitted               |      | V60/80,<br>al SV25/40  | h = H - 44 mm |  |
| board height                    | - hb | hb = h - 2 mm          |               |  |
| door width                      | - W  | w = (W - 3 mm + Z) : N |               |  |
| board width                     | - wb | wb = w - 7 mm          |               |  |
| angle section length            | - la | la = w - 57.8 mm       |               |  |

| number of doors | - N | 2        | 3        | 4        | 5         |
|-----------------|-----|----------|----------|----------|-----------|
| total overlap   | - Z | 30<br>mm | 60<br>mm | 90<br>mm | 120<br>mm |