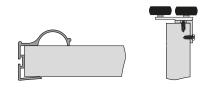

# **ATTENTION!** -

Handle profile should be 2 mm longer than board height.

- When fitting handle profiles, do not use assembly adhesive

# Installation method for handle and guiding carriage with # 16 mm or # 18 mm board