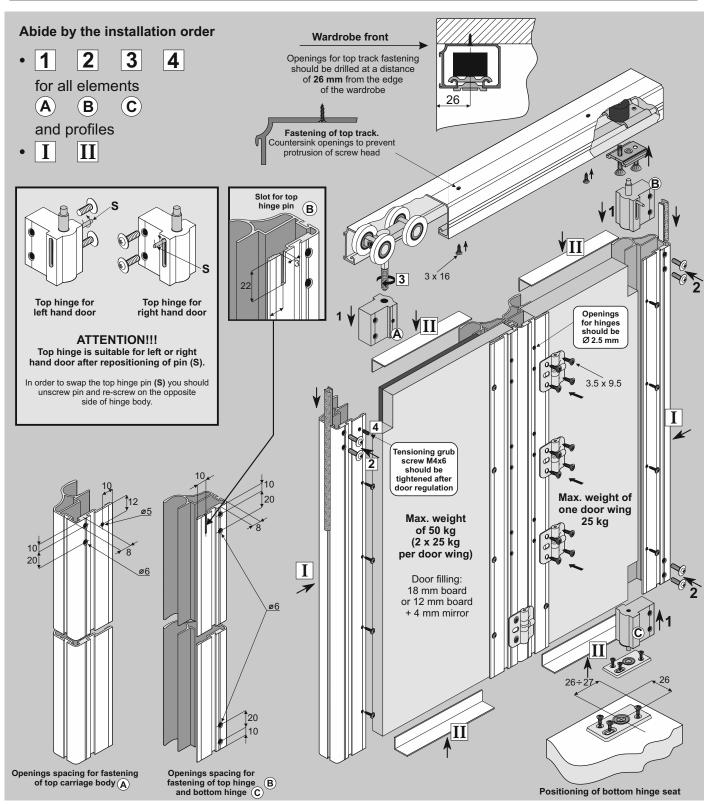

## DS Unicomfort / DS EXCLUSIVE SEVROLL



## **COMPONENTS**









## Dimensions of opening



## **Handle length** = door height = h

| door height                                | - h                | h = H - 46 mm                      |
|--------------------------------------------|--------------------|------------------------------------|
| board height                               | - hb               | hb = h - 3 mm                      |
| door width                                 | - W                | w = (W - 8 mm) : 2                 |
| board width # 12 mm                        | - wb <sub>12</sub> | wb <sub>12</sub> = w - 7 mm        |
| board width # 18 mm                        | - wb <sub>18</sub> | wb <sub>18</sub> = w - 40 mm       |
| length of angle section* - Lw top / bottom |                    | deter