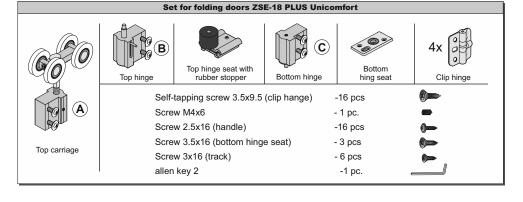

## DS Unicomfort / DS EXCLUSIVE SEVROLL



## **COMPONENTS**









## Dimensions of opening



## **Handle length** = door height = h

| door height                                | - h                | h = H - 46 mm                      |
|--------------------------------------------|--------------------|------------------------------------|
| board height                               | - hb               | hb = h - 3 mm                      |
| door width                                 | - W                | w = (W - 8 mm) : 2                 |
| board width # 12 mm                        | - wb <sub>12</sub> | wb <sub>12</sub> = w - 7 mm        |
| board width # 18 mm                        | - wb <sub>18</sub> | wb <sub>18</sub> = w - 40 mm       |
| length of angle section* - Lw top / bottom |                    | determined after door constructi