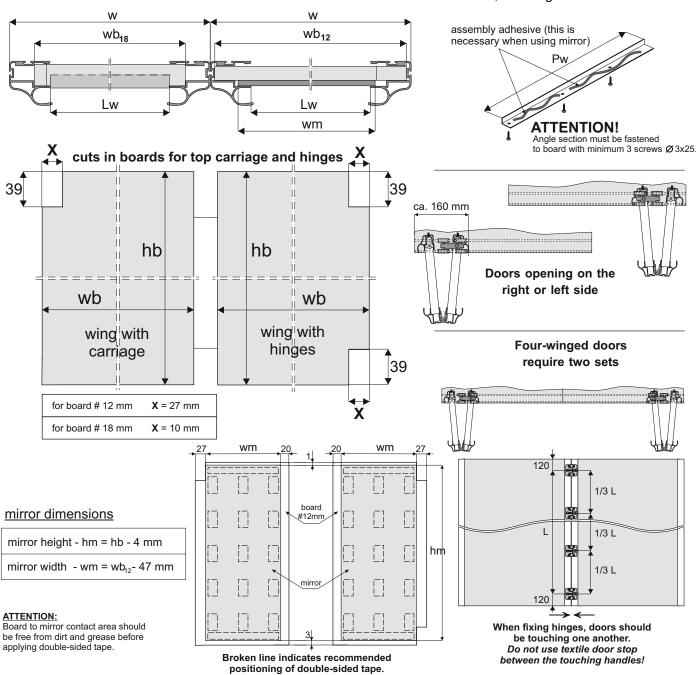

## **Handle length** = door height = h

| door height                                | - h                | h = H - 46 mm                      |
|--------------------------------------------|--------------------|------------------------------------|
| board height                               | - hb               | hb = h - 3 mm                      |
| door width                                 | - W                | w = (W - 8 mm) : 2                 |
| board width # 12 mm                        | - wb <sub>12</sub> | wb <sub>12</sub> = w - 7 mm        |
| board width # 18 mm                        | - wb <sub>18</sub> | wb <sub>18</sub> = w - 40 mm       |
| length of angle section* - Lw top / bottom |                    | determined after door construction |

- \* for doors constructed with board, use angle-section MINI 11 x 17
  - for doors constructed with mirror, use angle-section ZW 20 x 18