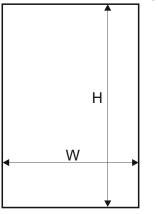

## Dimensions of opening

## **Handle length** = door height = h

| door height                                | - h                | h = H - 46 mm                      |
|--------------------------------------------|--------------------|------------------------------------|
| board height                               | - hb               | hb = h - 3 mm                      |
| door width                                 | - W                | w = (W - 8 mm) : 2                 |
| board width # 12 mm                        | - wb <sub>12</sub> | wb <sub>12</sub> = w - 7 mm        |
| board width # 18 mm                        | - wb <sub>18</sub> | wb <sub>18</sub> = w - 40 mm       |
| length of angle section* - Lw top / bottom |                    | determined after door construction |