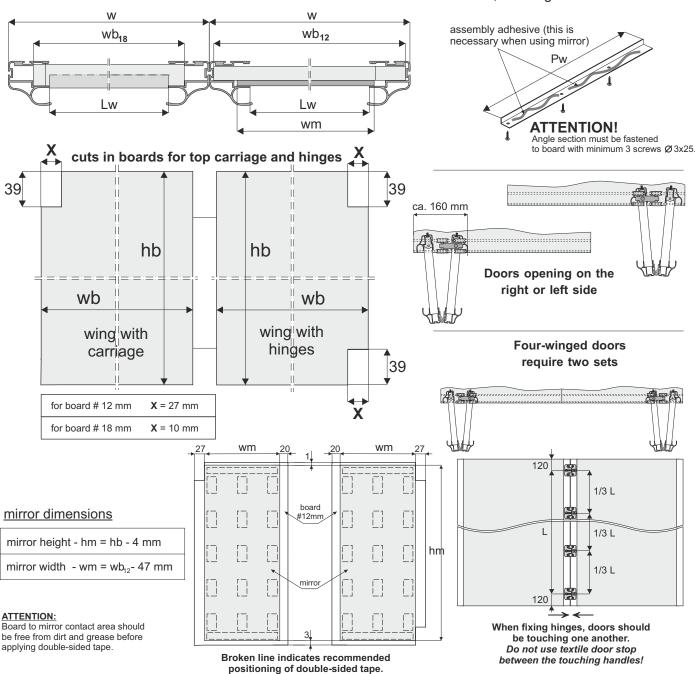

## Handle length = door height = h

| door height                                | - h                | h = H - 46 mm                      |
|--------------------------------------------|--------------------|------------------------------------|
| board height                               | - hb               | hb = h - 3 mm                      |
| door width                                 | - W                | w = (W - 8 mm) : 2                 |
| board width # 12 mm                        | - wb <sub>12</sub> | wb <sub>12</sub> = w - 7 mm        |
| board width # 18 mm                        | - wb <sub>18</sub> | wb <sub>18</sub> = w - 40 mm       |
| length of angle section* - Lw top / bottom |                    | determined after door construction |

- \* for doors constructed with board, use angle-section MINI 11 x 17
  - for doors constructed with mirror, use angle-section ZW 20 x 18