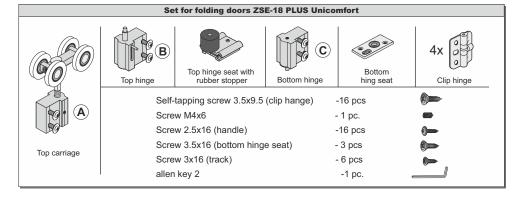

## **COMPONENTS**









## Dimensions of opening



## Handle length = door height = h

| door height                                | - h                | h = H - 46 mm                      |
|--------------------------------------------|--------------------|------------------------------------|
| board height                               | - hb               | hb = h - 3 mm                      |
| door width                                 | - W                | w = (W - 8 mm) : 2                 |
| board width # 12 mm                        | - wb <sub>12</sub> | wb <sub>12</sub> = w - 7 mm        |
| board width # 18 mm                        | - wb <sub>18</sub> | wb <sub>18</sub> = w - 40 mm       |
| length of angle section* - Lw top / bottom |                    | determined after door construction |