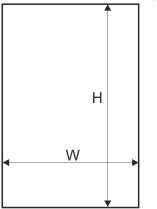

## Dimensions of opening

## Handle length = door height = h

| door height                                | - h                | h = H - 46 mm                      |
|--------------------------------------------|--------------------|------------------------------------|
| board height                               | - hb               | hb = h - 3 mm                      |
| door width                                 | - W                | w = (W - 8 mm) : 2                 |
| board width # 12 mm                        | - wb <sub>12</sub> | wb <sub>12</sub> = w - 7 mm        |
| board width # 18 mm                        | - wb <sub>18</sub> | wb <sub>18</sub> = w - 40 mm       |
| length of angle section* - Lw top / bottom |                    | determined after door construction |