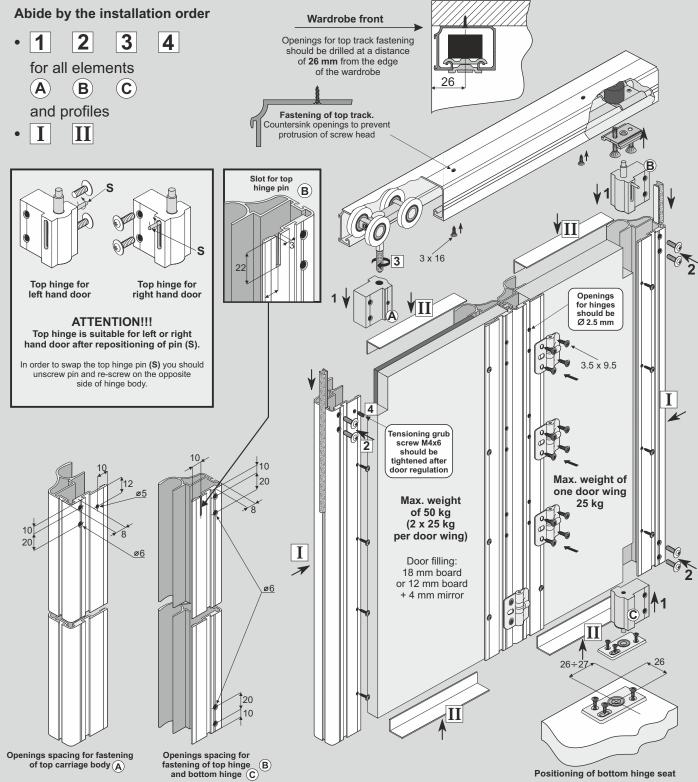

## **COMPONENTS**









## Dimensions of opening



## Handle length = door height = h

| door height                                | - h                | h = H - 46 mm                      |
|--------------------------------------------|--------------------|------------------------------------|
| board height                               | - hb               | hb = h - 3 mm                      |
| door width                                 | - W                | w = (W - 8 mm) : 2                 |
| board width # 12 mm                        | - wb <sub>12</sub> | wb <sub>12</sub> = w - 7 mm        |
| board width # 18 mm                        | - wb <sub>18</sub> | wb <sub>18</sub> = w - 40 mm       |
| length of angle section* - Lw top / bottom |                    | determine