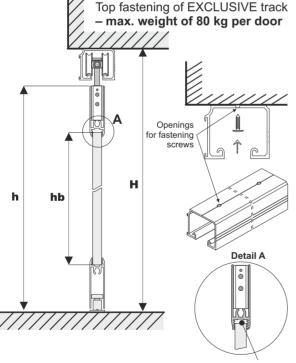

## 1. Track within the opening

2. Track outside the opening

h hb Countersink fixing holes Can be decorated

construction clearance included in the calculation of the height of board