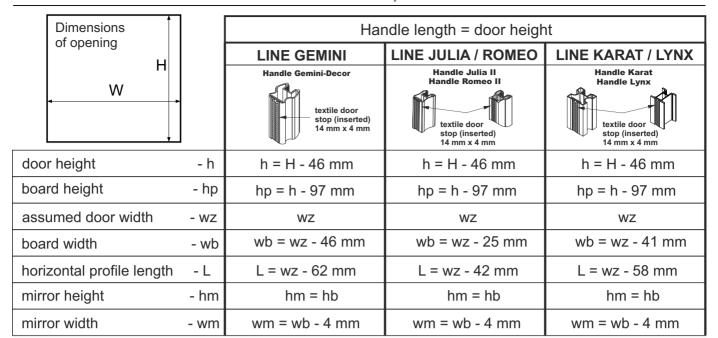

## **COMPONENTS**

You must remember to purchase self-tapping screws to construct each door (4 screws per door). When using safety glass or mirror, you must also remember to purchase gaskets.

## **ATTENTION!**

Mirror (4 mm) should be used with a safety backing film. Safety glass (4.5 mm) comprises of two thin layers with a film in-between. Both mirror and glass need fitting gaskets.

When using side fixings, insert ABS strip to cover screw holes.