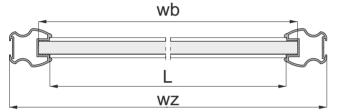

## 1. Track within the opening

2. Track outside the opening

h hb Countersink fixing holes Can be decorated

construction clearance included in the calculation of the height of board