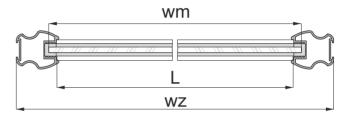

## 1. Track within the opening

2. Track outside the opening

h hb Countersink fixing holes Can be decorated

construction clearance included in the calculation of the height of board