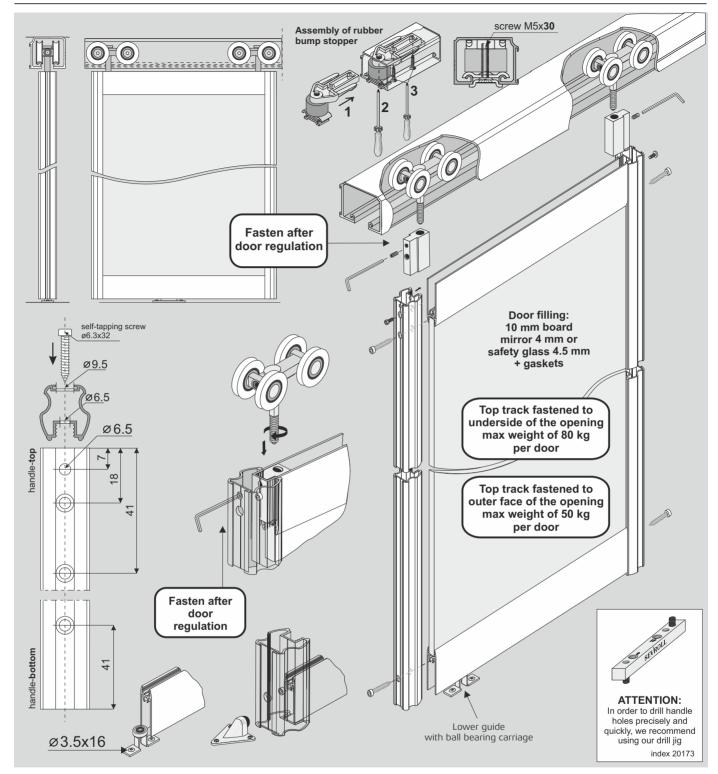

## **COMPONENTS**

You must remember to purchase self-tapping screws to construct each door (4 screws per door). When using safety glass or mirror, you must also remember to purchase gaskets.

## 1. Track within the opening

2. Track outside the opening

h hb Countersink fixing holes Can be decorated

construction clearance included in the calculation of the height of board

## **ATTENTION!**

Mirror (4 mm) should be used with a safety backing film. Safety glass (4.5 mm) comprises of two thin layers with a film in-between. Both mirror and glass need fitting gaskets.

When using side fixings, insert ABS strip to cover screw holes.

In cases that it will not be possible to insert carriages after the installation of the top track, carriages should be inserted prior to track installation.