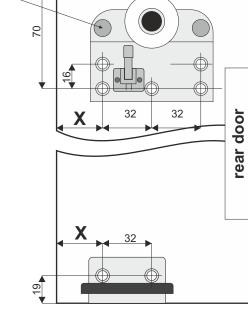

# Fastening of carriages and guides to the rear door

## Fastening of carriages and guides to the front door

| distance | door without<br>vertical profiles |            | door with vertical profiles (handles) |            |
|----------|-----------------------------------|------------|---------------------------------------|------------|
|          | door set A                        | door set B | door set A                            | door set B |
| X        | 58 mm                             | 40 mm      | 51 mm                                 | 31 mm      |