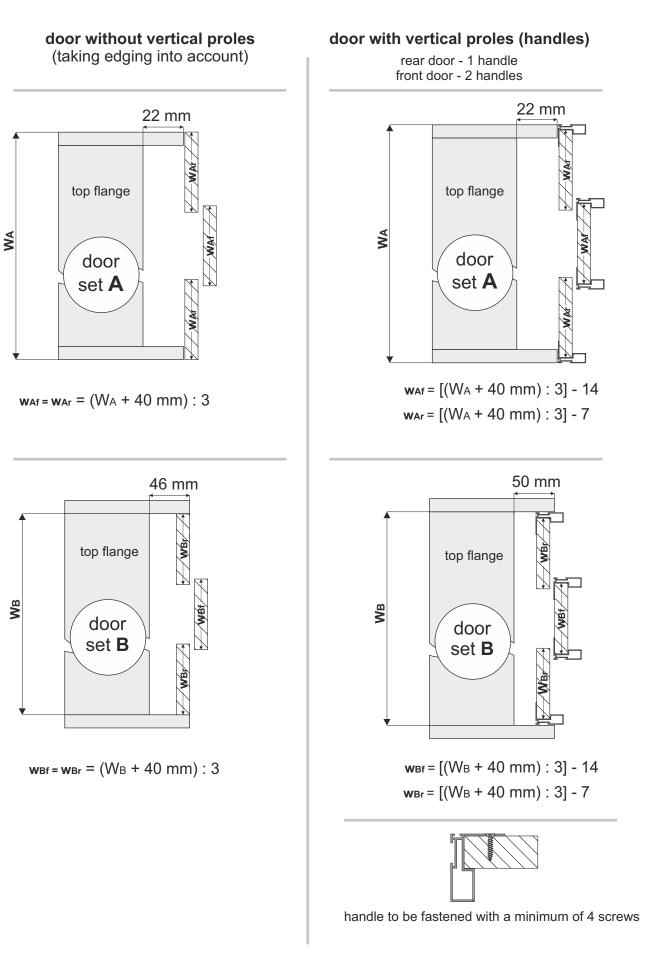

------------------------------------------------------------------------------------------------------------------------------------------------------------------------------------------------------------------------------------------------------------------------|---------------------------------------------------------------------------------|
| L: 2.00 m, 2.40 m | L: 2.00 m, 2.40 m   | 2 door wings<br>x1 x1 x2 x5<br>x5<br>x1 x1 x1<br>x5<br>x5<br>x1<br>x1<br>x1<br>x1<br>x1<br>x1<br>x1<br>x1<br>x1<br>x2<br>x5<br>x1<br>x1<br>x1<br>x1<br>x1<br>x1<br>x1<br>x1<br>x1<br>x2<br>x5<br>x2<br>x5<br>x1<br>x1<br>x1<br>x1<br>x2<br>x5<br>x5<br>x5<br>x5<br>x5<br>x5<br>x5<br>x5<br>x5<br>x5 | L: 2.40 m<br>anti-dust<br>brush<br>inserted<br>14 x 4 mm<br>(set A)<br>#16, #18 |





# board width calculation







# Fastening of carriages and guides to the rear door







## Fastening of carriages and guides to the front door



| distance | door without<br>vertical profiles |            | door with vertical profiles (handles) |            |
|----------|-----------------------------------|------------|---------------------------------------|------------|
|          | door set A                        | door set B | door set A                            | door set B |
| X        | 58 mm                             | 40 mm      | 51 mm                                 | 31 mm      |





front door (fasten after door assembly)



use self-tapping screw  $\varnothing 3.5$ or drill opening in track  $\varnothing 2.5$ and use Unix screw  $\varnothing 3.5$ 









## Option with mirror (only avail