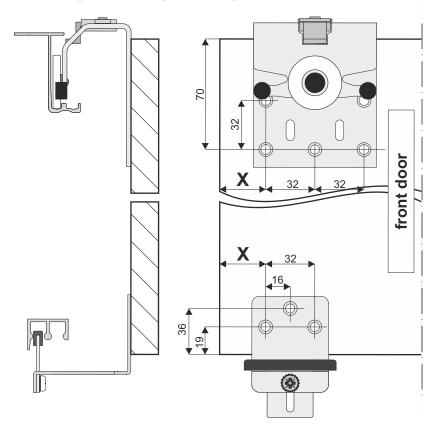

## Fastening of carriages and guides to the front door

| distance | door without<br>vertical profiles |            | door with vertical profiles (handles) |            |
|----------|-----------------------------------|------------|---------------------------------------|------------|
|          | door set A                        | door set B | door set A                            | door set B |
| X        | 58 mm                             | 40 mm      | 51 mm                                 | 31 mm      |

front door (fasten after door assembly)

use self-tapping screw  $\varnothing 3.5$ or drill opening in track  $\varnothing 2.5$ and use Unix screw  $\varnothing 3.5$ 