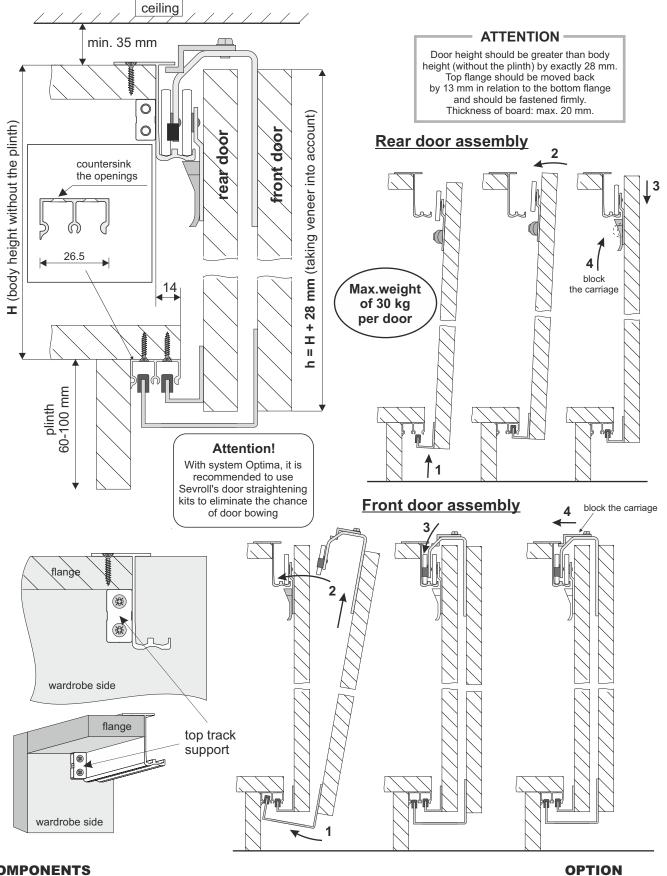

#### **COMPONENTS**

| Top track Optima  | Bottom track Optima | Set for sliding doors Optima II – 3 door wings                                                                                                                                                                                                                                                      | Handle Optima                                                                   |
|-------------------|---------------------|-----------------------------------------------------------------------------------------------------------------------------------------------------------------------------------------------------------------------------------------------------------------------------------------------------|---------------------------------------------------------------------------------|
| L: 2.00 m, 2.40 m | L: 2.00 m, 2.40 m   | 2 door wings<br>x1 x1 x2 x5<br>x5<br>x1 x1 x1<br>x5<br>x5<br>x1<br>x1<br>x1<br>x1<br>x1<br>x1<br>x1<br>x1<br>x1<br>x2<br>x5<br>x1<br>x1<br>x1<br>x1<br>x1<br>x1<br>x1<br>x1<br>x1<br>x2<br>x5<br>x2<br>x5<br>x1<br>x1<br>x1<br>x1<br>x2<br>x5<br>x5<br>x5<br>x5<br>x5<br>x5<br>x5<br>x5<br>x5<br>x5 | L: 2.40 m<br>anti-dust<br>brush<br>inserted<br>14 x 4 mm<br>(set A)<br>#16, #18 |