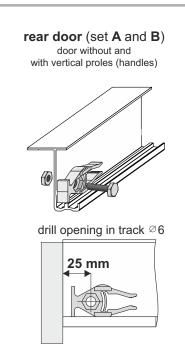

<br>x5<br>x1<br>x1<br>x1<br>x1<br>x2<br>x5<br>x5<br>x5<br>x5<br>x5<br>x5<br>x5<br>x5<br>x5<br>x5 | L: 2.40 m<br>anti-dust<br>brush<br>inserted<br>14 x 4 mm<br>(set A)<br>#16, #18 |





# board width calculation







# Fastening of carriages and guides to the rear door







## Fastening of carriages and guides to the front door



| distance | door without<br>vertical profiles |            | door with vertical profiles (handles) |            |
|----------|-----------------------------------|------------|---------------------------------------|------------|
|          | door set A                        | door set B | door set A                            | door set B |
| X        | 58 mm                             | 40 mm      | 51 mm                                 | 31 mm      |





front door (fasten after door assembly)



use self-tapping screw  $\varnothing 3.5$ or drill opening in track  $\varnothing 2.5$ and use Unix screw  $\varnothing 3.5$ 









## Option with mirror (only available for front door wing) door set A and B