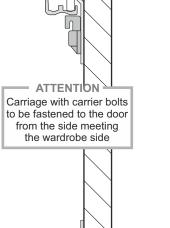

# Fastening of carriages and guides to the rear door

## Fastening of carriages and guides to the front door

| distance | door without<br>vertical profiles |            | door with vertical profiles (handles) |            |
|----------|-----------------------------------|------------|---------------------------------------|------------|
|          | door set A                        | door set B | door set A                            | door set B |
| X        | 58 mm                             | 40 mm      | 51 mm                                 | 31 mm      |