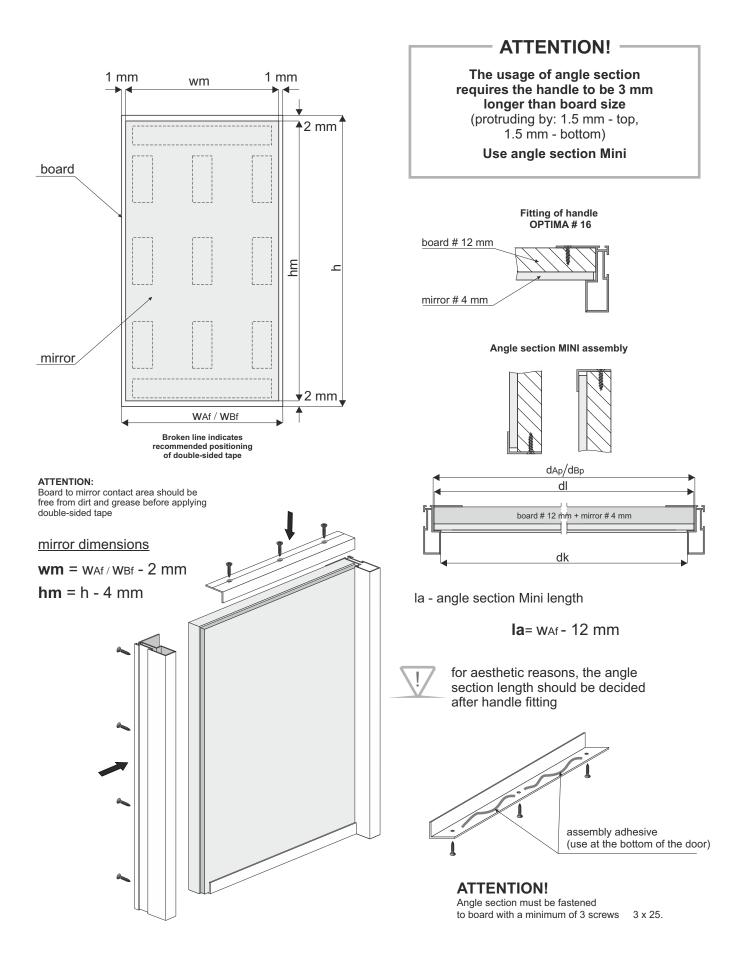

# board width calculation

## Option with mirror (only available for front door wing) door set A and B