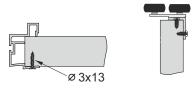

## VICTORIA II C, ALFA II C

Installation method for handle and guiding carriage with # 18 mm board

- When fitting handle profiles, do not use assembly adhesive
- The handle should be fixed to board with fastening screws ø3x13 on the inner door face

### **FAWORYT II C**

Installation method for handle and guiding carriage with # 18 mm board

- When fitting handle profiles, do not use assembly adhesive
- The handle should be fixed to board with fastening screws ø3x13 on the inner door face