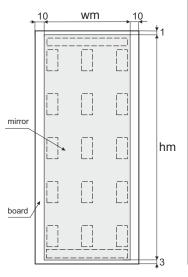

### **ALFAII C VICTORIA II C** mirror dimensions

#### ATTENTION:

Board to mirror contact area should be free from dirt and grease before applying double-sided tape.