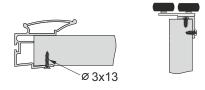

## VICTORIA II C, ALFA II C

Installation method for handle and guiding carriage with # 18 mm board

- When fitting handle profiles, do not use assembly adhesive
- The handle should be fixed to board with fastening screws ø3x13 on the inner door face

Installation method for handle and guiding carriage with # 12 mm board + # 4 mm mirror

If the board or mirror is too loose on the handle profiles, screw the handles to the board using Ø3x10 screws.

Screw are available from Sevroll-System