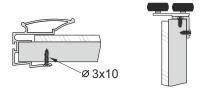

### **FAWORYT II C**

Installation method for handle and guiding carriage with # 18 mm board

- When fitting handle profiles, do not use assembly adhesive
- The handle should be fixed to board with fastening screws ø3x13 on the inner door face

Installation method for handle and guiding carriage with # 12 mm board + # 4 mm mirror

If the board or mirror is too loose on the handle profiles, screw the handles to the board using Ø3x10 screws.

Screw are available from Sevroll-System