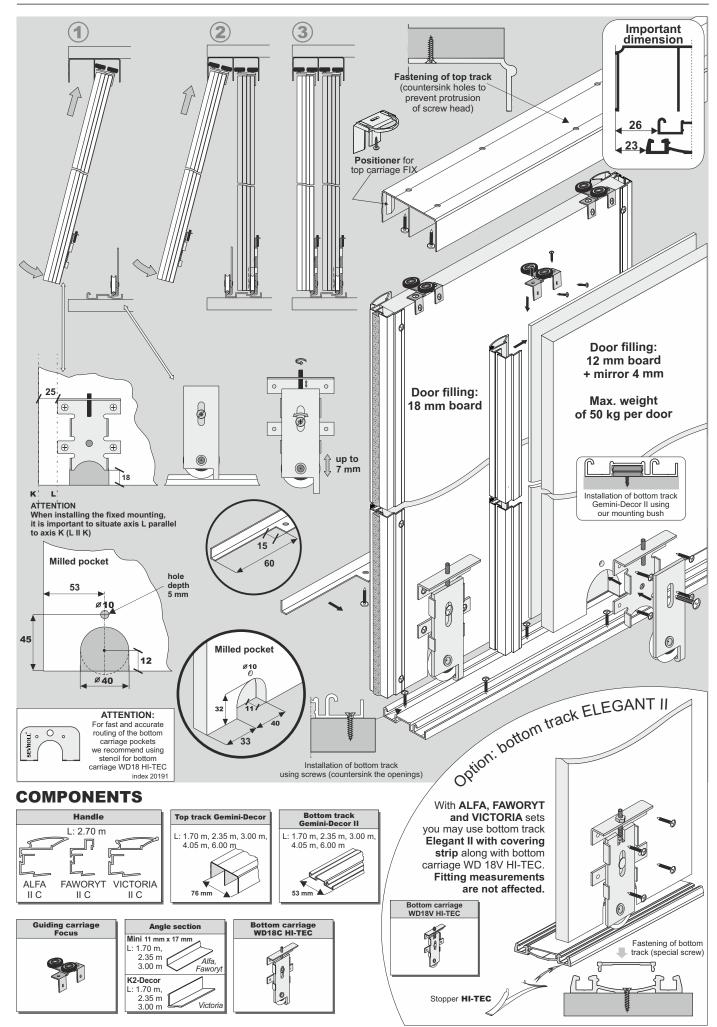

# **ATTENTION!**

Handle profile should be 2 mm longer than board height.

# **WARNING**

SEVROLL does not bear any responsibility for deformation resulting from the application of improper quality of boards (improper storage, improper humidity)

## VICTORIA II C, ALFA II C

Installation method for handle and guiding carriage with # 18 mm board

- When fitting handle profiles, do not use assembly adhesive
- The handle should be fixed to board with fastening screws ø3x13 on the inner door face

Installation method for handle and guiding carriage with # 12 mm board + # 4 mm mirror

If the board or mirror is too loose on the handle profiles, screw the handles to the board using Ø3x10 screws.

Screw are available from Sevroll-System

# VICTORIA II C Installation method for angle section K2-Decor ALFA II C Installation method for angle section MINI 11x17 mm

### ATTENTION!

Angle section must be fastened to board with minimum 3 screws 3 x 25.

### **FAWORYT II C**

Installation method for handle and guiding carriage with # 18 mm board

- When fitting handle profiles, do not use assembly adhesive
- The handle should be fixed to board with fastening screws ø3x13 on the inner door face

### **FAWORYT II C**

Installation method for angle section MINI 11x17 mm