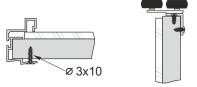

Installation method for handle and guiding carriage with # 12 mm board + # 4 mm mirror

If the board or mirror is too loose on the handle profiles, screw the handles to the board using Ø3x10 screws.

Screw are available from Sevroll-System