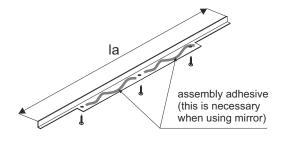

#### ATTENTION:

Board to mirror contact area should be free from dirt and grease before applying double-sided tape.

# **FAWORYT II C** mirror dimensions

W = (W : 2 + 15) : 2

Broken line indicates recommended positioning od double-sided tape