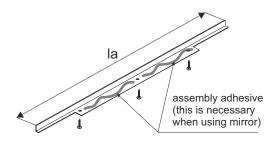

#### ATTENTION:

Board to mirror contact area should be free from dirt and grease before applying double-sided tape.