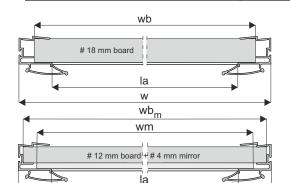

### **ALFAII C VICTORIA II C** mirror dimensions

# **FAWORYT II C** mirror dimensions

W = (W : 2 + 15) : 2

Broken line indicates recommended positioning od double-sided tape