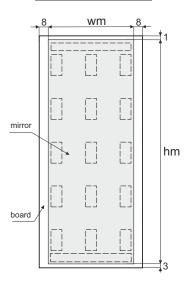

w = (W : 2 + 33) : 2

### **ALFAII C VICTORIA II C** mirror dimensions

# **FAWORYT II C** mirror dimensions

W = (W : 2 + 15) : 2

Broken line indicates recommended positioning od double-sided tape