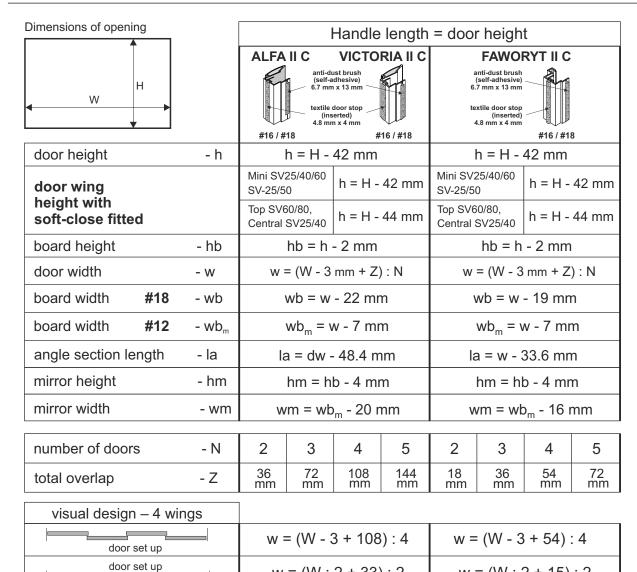

### **ALFAII C VICTORIA II C** mirror dimensions

# **FAWORYT II C** mirror dimensions

W = (W : 2 + 15) : 2

Broken line indicates recommended positioning od double-sided tape

w = (W : 2 + 33) : 2