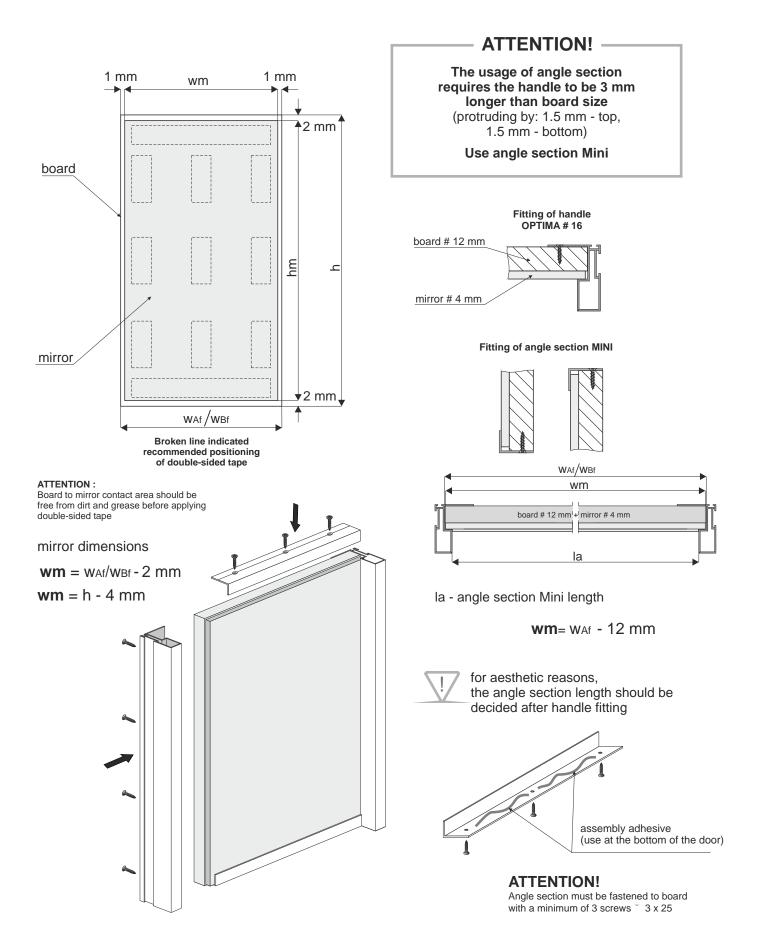

## board width calculation

8

SYSTEM

handle to be fastened with a minimum of 4 screws

SYSTEM OPTIMA 18

## Option with mirror (only available for front door wing) door set A and B