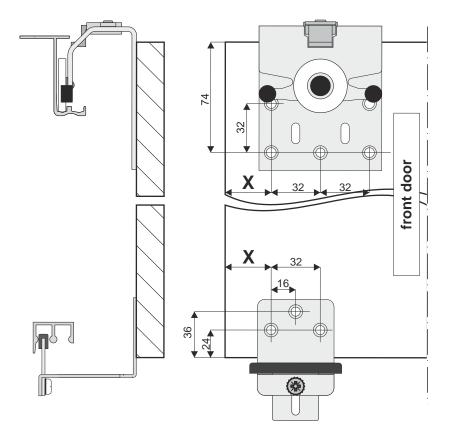

## Fastening of carriages and guides to the front door

| distance | door without vertical profiles |            | door with vertical profiles (handles) |            |
|----------|--------------------------------|------------|---------------------------------------|------------|
|          | door set A                     | door set B | door set A                            | door set B |
| x        | 58 mm                          | 40 mm      | 51 mm                                 | 31 mm      |

SEVROLL

 $\rightarrow$ 