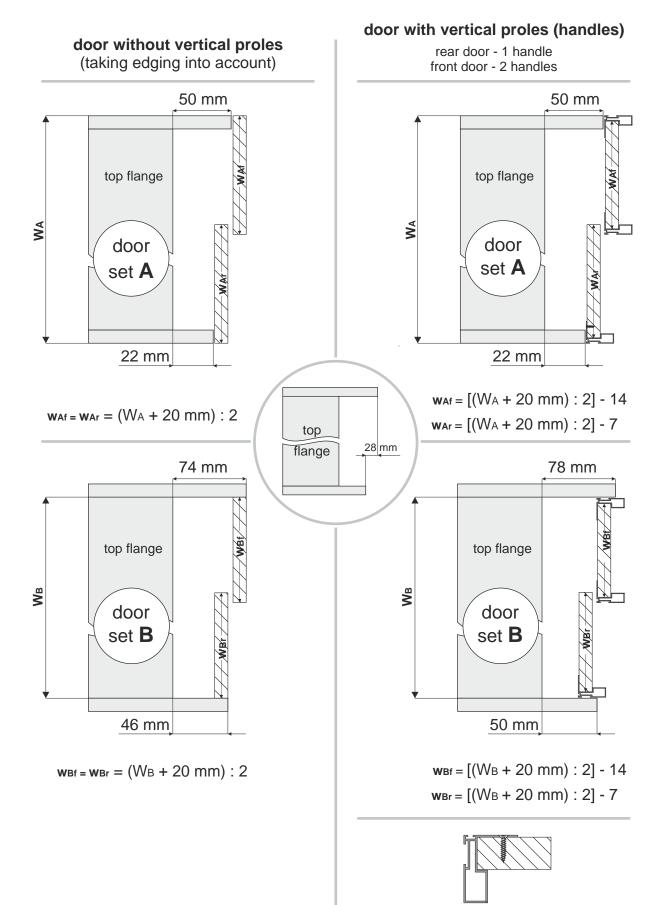

## board width calculation

8

SYSTEM

handle to be fastened with a minimum of 4 screws

SYSTEM OPTIMA 18