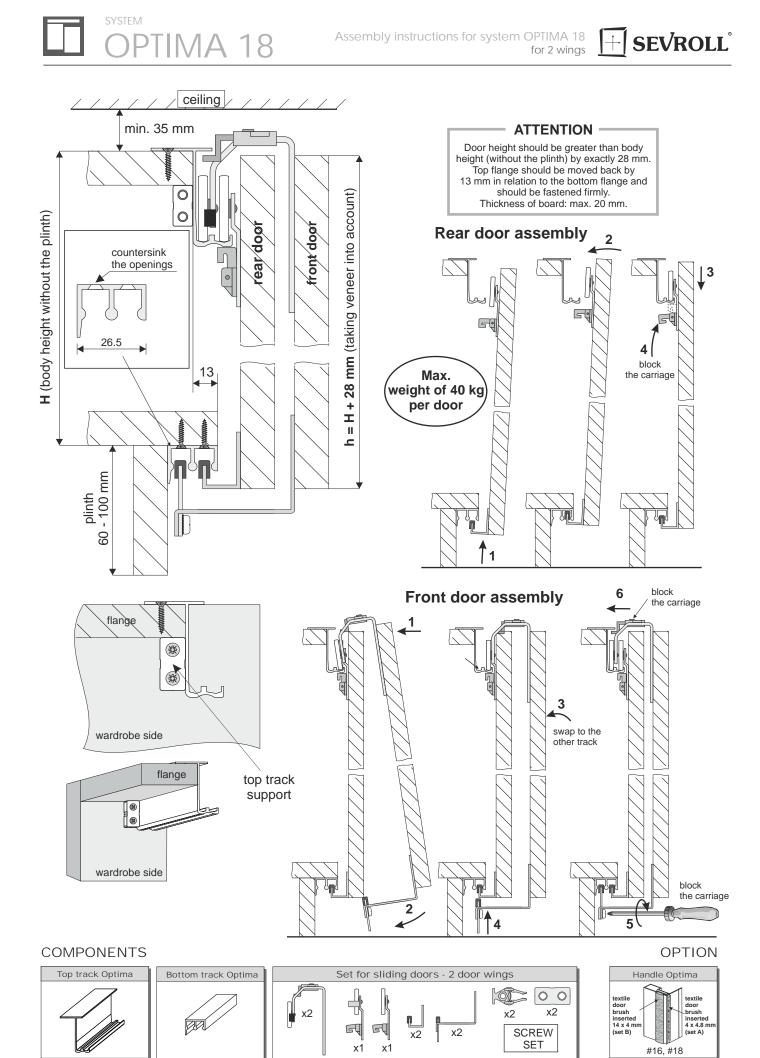

Length 2.00 m, 2.40 m Length 2.0 m, 2.4 m Length 2.4 m

SEVROLL

## board width calculation

8

SYSTEM



handle to be fastened with a minimum of 4 screws

SYSTEM OPTIMA 18

## Fastening of carriages and guides to the rear door



## Fastening of carriages and guides to the front door



| distance | door without vertical profiles |            | door with vertical profiles (handles) |            |
|----------|--------------------------------|------------|---------------------------------------|------------|
|          | door set A                     | door set B | door set A                            | door set B |
| x        | 58 mm                          | 40 mm      | 51 mm                                 | 31 mm      |



SEVROLL

 $\rightarrow$ 







## Option with mirror (onl