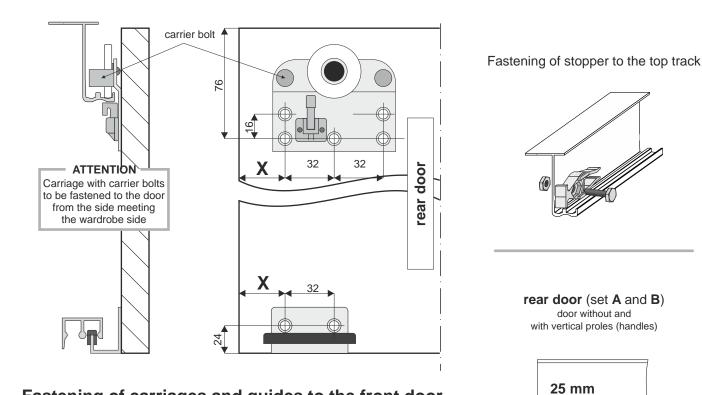

## Fastening of carriages and guides to the rear door

## Fastening of carriages and guides to the front door

| distance | door without vertical profiles |            | door with vertical profiles (handles) |            |
|----------|--------------------------------|------------|---------------------------------------|------------|
|          | door set A                     | door set B | door set A                            | door set B |
| x        | 58 mm                          | 40 mm      | 51 mm                                 | 31 mm      |

SEVROLL

 $\rightarrow$ 