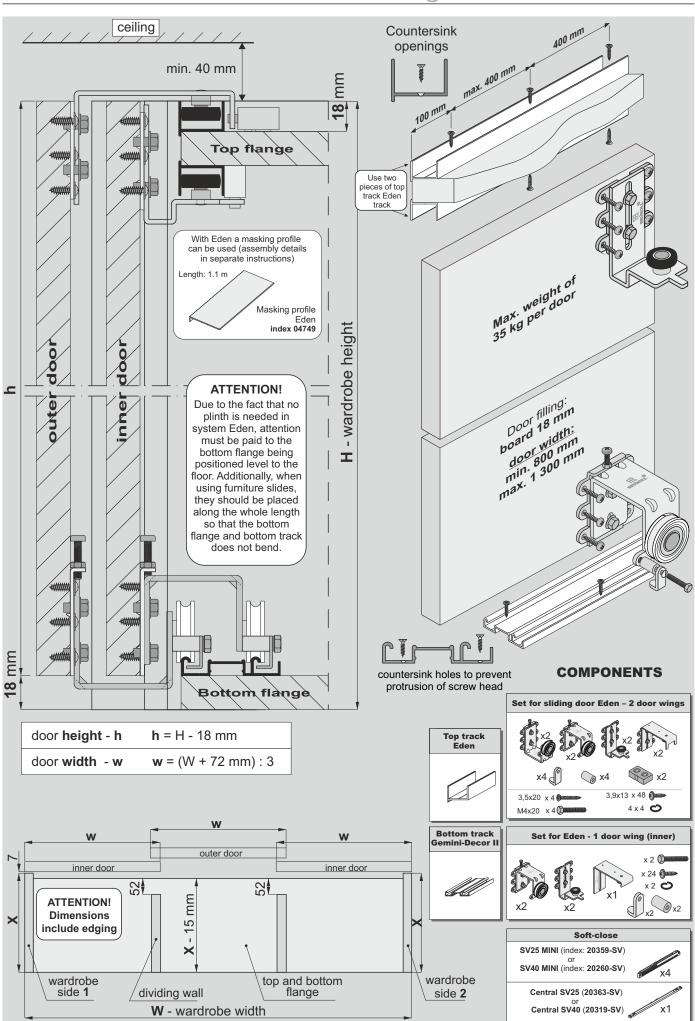

## **EDEN 18 BOARD** – 3 door wings

### 



# EDEN 18 BOARD - 3 door wings

#### 5 $\otimes$ $\otimes$ (0 5 5 ~ $\otimes$ $\otimes$ ð 18.5 $\otimes$ $\otimes$ 156 177.5 199 inner door ATTENTION! Included self-tapping metal screws for fixing ø8 carriages must be replaced with self-tapping woods screws 4x16 (Dome heads) Not included in set. 5 door height 113 regulation screw 91.5 1 70 $\otimes$ 18.5 Ę 0 $\otimes$ S 36 0 -1 Ð 0 2 1.1 **ATTENTION!** To eliminate the possibility of doors bowing (with low quality board) it is recommended to install Sevroll's door straightening kits. Ó Ø 10 Ō $\otimes$ $\otimes$ 5 ∞. ð $\otimes$ Ó 18.5 \*\*\*\*\*\* 156 177.5 199 outer door ø8 5 door height 113 regulation screw 91.5 a 70 18.5 1 0) $\otimes$ Ó 30 ) () () ¢≌• $\otimes$ 0 O 9 2 1-1



## **EDEN 18 BOARD** – 3 door wings

### 





| door wid