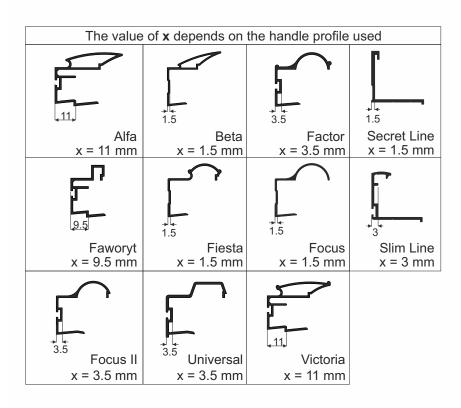

### 

| door width                         | - W               | <b>w</b> = (W + 72 mm) : 3 |
|------------------------------------|-------------------|----------------------------|
| board <b>width</b><br>(outer door) | - wp <sub>o</sub> | $wp_o = w - 2x$            |
| board <b>width</b><br>(inner door) | - wp <sub>i</sub> | $wp_i = w - x$             |