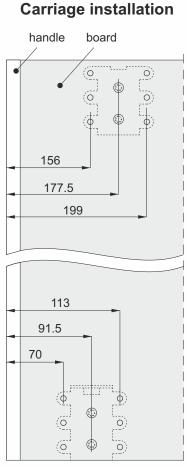

#### 5 $\otimes$ $\otimes$ (0 5 5 ~ $\otimes$ $\otimes$ ð 18.5 $\otimes$ $\otimes$ 156 177.5 199 inner door ATTENTION! Included self-tapping metal screws for fixing ø8 carriages must be replaced with self-tapping woods screws 4x16 (Dome heads) Not included in set. 5 door height 113 regulation screw 91.5 1 70 $\otimes$ 18.5 Ę 0 $\otimes$ S 36 0 -1 Ð 0 2 1.1 **ATTENTION!** To eliminate the possibility of doors bowing (with low quality board) it is recommended to install Sevroll's door straightening kits. Ó Ø 10 Ō $\otimes$ $\otimes$ 5 ∞. ð $\otimes$ Ó 18.5 \*\*\*\*\*\* 156 177.5 199 outer door ø8 5 door height 113 regulation screw 91.5 a 70 18.5 1 0) $\otimes$ Ó 30 ) () () ¢≌• $\otimes$ 0 O 9 2 1-1