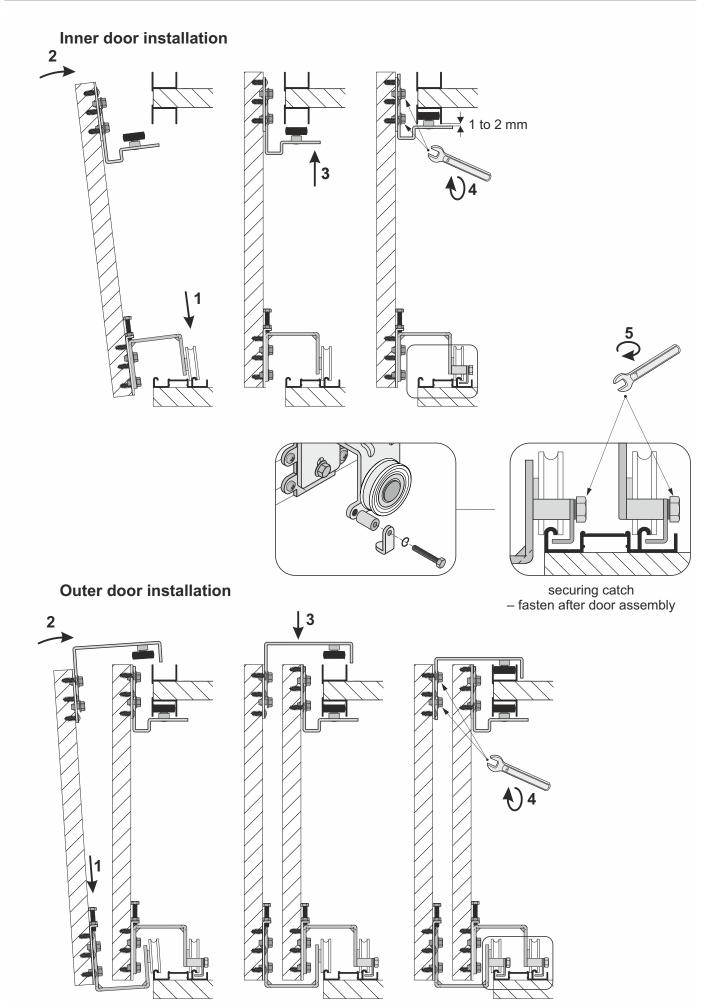

## **EDEN 18 BOARD** – 3 door wings

### 



# EDEN 18 BOARD - 3 door wings

#### 5 $\otimes$ $\otimes$ (0 5 5 ~ $\otimes$ $\otimes$ ð 18.5 $\otimes$ $\otimes$ 156 177.5 199 inner door ATTENTION! Included self-tapping metal screws for fixing ø8 carriages must be replaced with self-tapping woods screws 4x16 (Dome heads) Not included in set. 5 door height 113 regulation screw 91.5 1 70 $\otimes$ 18.5 Ę 0 $\otimes$ S 36 0 -1 Ð 0 2 1.1 **ATTENTION!** To eliminate the possibility of doors bowing (with low quality board) it is recommended to install Sevroll's door straightening kits. Ó Ø 10 Ō $\otimes$ $\otimes$ 5 ∞. ð $\otimes$ Ó 18.5 \*\*\*\*\*\* 156 177.5 199 outer door ø8 5 door height 113 regulation screw 91.5 a 70 18.5 1 0) $\otimes$ Ó 30 ) () () ¢≌• $\otimes$ 0 O 9 2 1-1



## **EDEN 18 BOARD** – 3 door wings

### 





| door width                         | - W               | <b>w</b> = (W + 72 mm) : 3 |
|------------------------------------|-------------------|----------------------------|
| board <b>width</b><br>(outer door) | - wp <sub>o</sub> | $wp_o = w - 2x$            |
| board <b>width</b><br>(inner door) | - wp <sub>i</sub> | $wp_i = w - x$             |