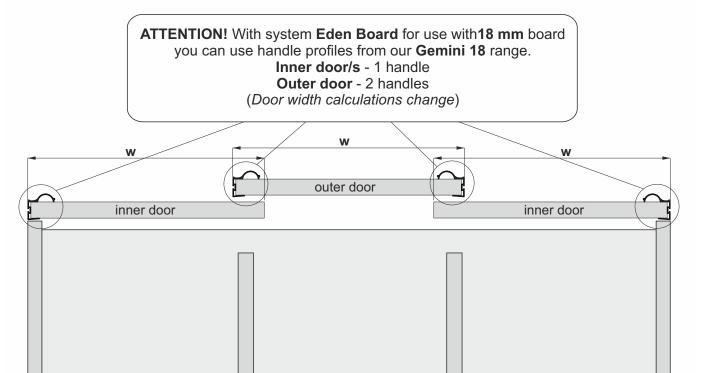

ings

### 



# EDEN 18 BOARD - 3 door wings

#### 5 $\otimes$ $\otimes$ (0 5 5 ~ $\otimes$ $\otimes$ ð 18.5 $\otimes$ $\otimes$ 156 177.5 199 inner door ATTENTION! Included self-tapping metal screws for fixing ø8 carriages must be replaced with self-tapping woods screws 4x16 (Dome heads) Not included in set. 5 door height 113 regulation screw 91.5 1 70 $\otimes$ 18.5 Ę 0 $\otimes$ S 36 0 -1 Ð 0 2 1.1 **ATTENTION!** To eliminate the possibility of doors bowing (with low quality board) it is recommended to install Sevroll's door straightening kits. Ó Ø 10 Ō $\otimes$ $\otimes$ 5 ∞. ð $\otimes$ Ó 18.5 \*\*\*\*\*\* 156 177.5 199 outer door ø8 5 door height 113 regulation screw 91.5 a 70 18.5 1 0) $\otimes$ Ó 30 ) () () ¢≌• $\otimes$ 0 O 9 2 1-1



## **EDEN 18 BOARD** – 3 door wings

### 





| door width                         | - W               | <b>w</b> = (W + 72 mm) : 3 |
|------------------------------------|-------------------|----------------------------|
| board <b>width</b><br>(outer door) | - wp <sub>o</sub> | $wp_o = w - 2x$            |
| board <b>width</b><br>(inner door) | - wp <sub>i</sub> | $wp_i = w - x$             |