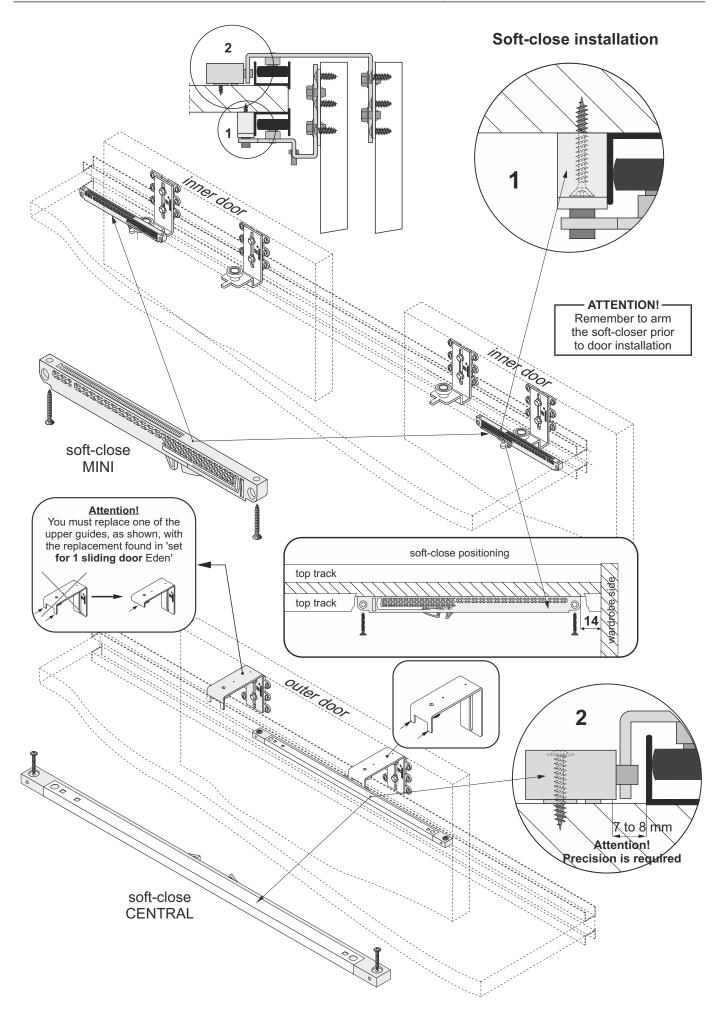

wings

### 



# EDEN 18 BOARD - 3 door wings

#### 5 $\otimes$ $\otimes$ (0 5 5 ~ $\otimes$ $\otimes$ ð 18.5 $\otimes$ $\otimes$ 156 177.5 199 inner door ATTENTION! Included self-tapping metal screws for fixing ø8 carriages must be replaced with self-tapping woods screws 4x16 (Dome heads) Not included in set. 5 door height 113 regulation screw 91.5 1 70 $\otimes$ 18.5 Ę 0 $\otimes$ S 36 0 -1 Ð 0 2 1.1 **ATTENTION!** To eliminate the possibility of doors bowing (with low quality board) it is recommended to install Sevroll's door straightening kits. Ó Ø 10 Ō $\otimes$ $\otimes$ 5 ∞. ð $\otimes$ Ó 18.5 \*\*\*\*\*\* 156 177.5 199 outer door ø8 5 door height 113 regulation screw 91.5 a 70 18.5 1 0) $\otimes$ Ó 30 ) () () ¢≌• $\otimes$ 0 O 9 2 1-1



## **EDEN 18 BOARD** – 3 door wings

### 





| door width                         | - W               | <b>w</b> = (W + 72 mm) : 3 |
|------------------------------------|-------------------|----------------------------|
| board <b>width</b><br>(outer door) | - wp <sub>o</sub> | $wp_o = w - 2x$            |
| board <b>width</b><br>(inner door) | - wp <sub>i</sub> | $wp_i = w - x$             |