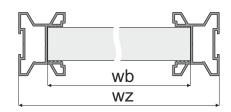

## **COMPONENTS**

- WZ

- hb

- wb

assumed door width

board height

board width

| Handle length = door height               |                                           |
|-------------------------------------------|-------------------------------------------|
| LINE PORTO                                | LINE PROSPER                              |
| textile door stop (inserted) 14 mm x 4 mm | textile door stop (inserted) 14 mm x 4 mm |
| WZ                                        | WZ                                        |
| hb = H - 64 mm                            | hb = H - 64 mm                            |
| wb = wz - 41 mm                           | wb = wz - 31 mm                           |