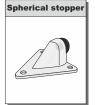

## **COMPONENTS**

- WZ

- hb

- wb

assumed door width

board height

board width

| Handle length = door height               |                                           |
|-------------------------------------------|-------------------------------------------|
| LINE PORTO                                | LINE PROSPER                              |
| textile door stop (inserted) 14 mm x 4 mm | textile door stop (inserted) 14 mm x 4 mm |
| WZ                                        | WZ                                        |
| hb = H - 64 mm                            | hb = H - 64 mm                            |
| wb = wz - 41 mm                           | wb = wz - 31 mm                           |