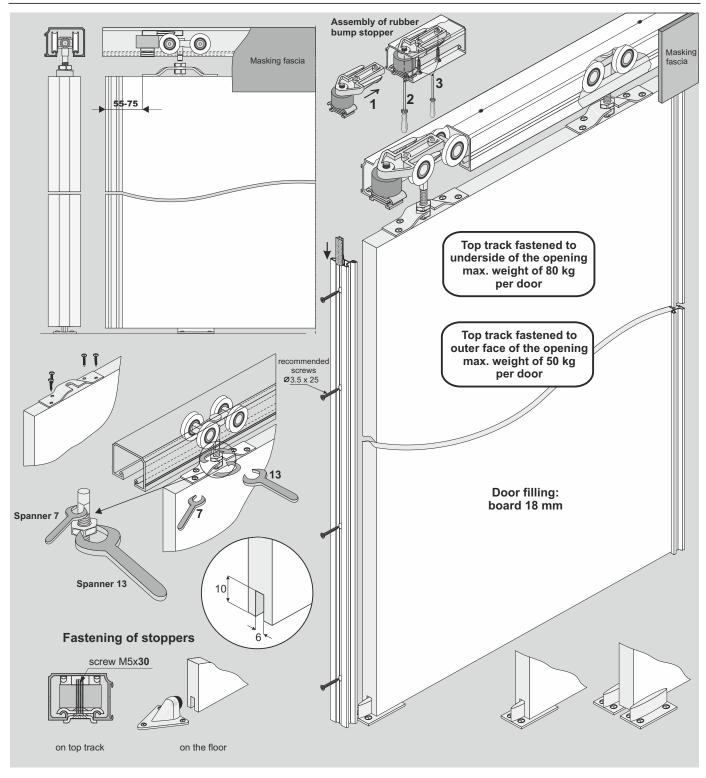

### 2. Track outside the opening

Side fastening of EXCLUSIVE track – max. weight of 50 kg per door

#### 1. Track within the opening

Top fastening of EXCLUSIVE track

– max. weight of 80 kg per door

ABS

strip

## **ATTENTION!**

In cases that it will not be possible to insert carriages after the installation of the top track, carriages should be inserted prior to track installation.