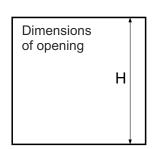

## **COMPONENTS**

- WZ

- hb

- wb

assumed door width

board height

board width

| Handle length = door height               |                                           |
|-------------------------------------------|-------------------------------------------|
| LINE PORTO                                | LINE PROSPER                              |
| textile door stop (inserted) 14 mm x 4 mm | textile door stop (inserted) 14 mm x 4 mm |
| WZ                                        | WZ                                        |
| hb = H - 64 mm                            | hb = H - 64 mm                            |
| wb = wz - 41 mm                           | wb = wz - 31 mm                           |