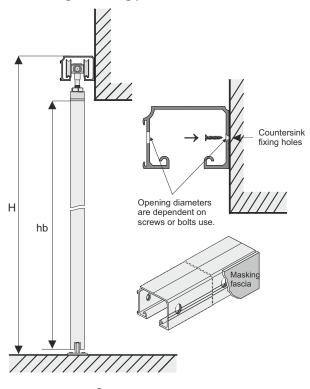

### 2. Track outside the opening

Side fastening of EXCLUSIVE track – max. weight of 50 kg per door