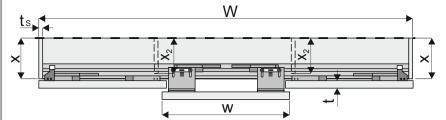

#### 3 door wings

w = (W : 3) + 10 mm

 $X_2 = X - 12 \text{ mm}$ 

X, X<sub>1</sub>- depth of wardrobe side

w - door width

X<sub>2</sub>- depth of internal wall W - wardrobe width

t - door thickness

t<sub>s</sub>- side thickness

W - wardrobe width

t<sub>s</sub>- side thickness