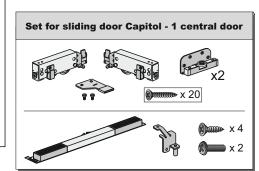

#### Attention!

In order to eliminate door bowing (caused by low quality board) with system Capitol it is recommended to fit distancing guides Capitol.



#### 2 door wings

w = (W : 2) + 10 mm

 $X_1 = X + t + 8 \text{ mm}$ 

 $X_2 = X - 12 \text{ mm}$ 

X, X<sub>1</sub>- depth of wardrobe side

X<sub>2</sub>- depth of internal wall

w - door width t - door thickness

W - wardrobe width

t<sub>s</sub>- side thickness



#### 3 door wings

w = (W : 3) + 10 mm

 $X_2 = X - 12 \text{ mm}$ 

X, X<sub>1</sub>- depth of wardrobe side

w - door width

X<sub>2</sub>- depth of internal wall W - wardrobe width

t - door thickness

t<sub>s</sub>- side thickness





#### **COMPONENTS**













### **Carriage fastening**







# ATTENTION We recommend using Sevroll's door straightening kit with this system.

#### **Track installation**







#### **Door installation**

Depending on door thickness used, **prior to assembly**, the external guides need to be adjusted correctly



## **Adjustment**







## Set for three wings – assembly of central soft-close







#### **INSTALLATION OF DISTANCING GUIDES CAPITOL**

Guides are fitted in order to eliminate door bowing (caused by low quality board)