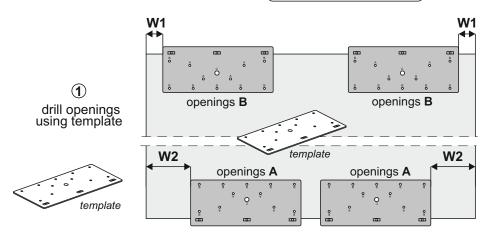

#### Attention!

In order to eliminate door bowing (caused by low quality board) with system Capitol it is recommended to fit distancing guides Capitol.



#### 2 door wings

w = (W : 2) + 10 mm

 $X_1 = X + t + 8 \text{ mm}$ 

 $X_2 = X - 12 \text{ mm}$ 

X, X<sub>1</sub>- depth of wardrobe side

X<sub>2</sub>- depth of internal wall

w - door width t - door thickness

W - wardrobe width

t<sub>s</sub>- side thickness



#### 3 door wings

w = (W : 3) + 10 mm

 $X_2 = X - 12 \text{ mm}$ 

X, X<sub>1</sub>- depth of wardrobe side

w - door width

X<sub>2</sub>- depth of internal wall W - wardrobe width

t - door thickness

t<sub>s</sub>- side thickness





#### **COMPONENTS**













### **Carriage fastening**







# ATTENTION We recommend using Sevroll's door straightening kit with this system.

#### **Track installation**







#### **Door installation**

Depending on door thickness used, **prior to assembly**, the external guides need to be adjusted correctly



## **Adjustment**







## Set for three wings – assembly of central soft-close







#### **INSTALLATION OF DISTANCING GUIDES CAPITOL**

Guides are fitted in order to eliminate door bowing (caused by low quality board)