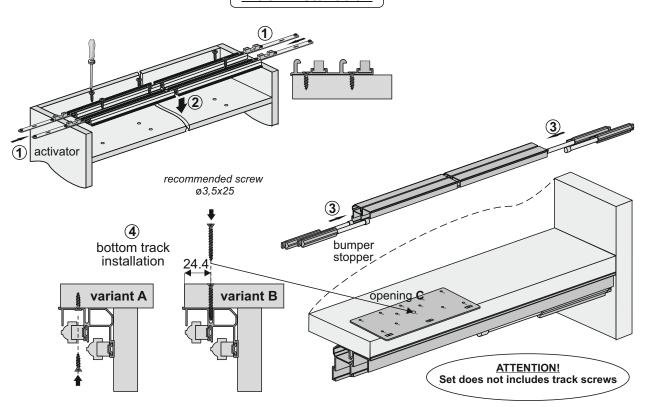

owing (caused by low quality board) with system Capitol it is recommended to fit distancing guides Capitol.



#### 2 door wings

w = (W : 2) + 10 mm

 $X_1 = X + t + 8 \text{ mm}$ 

 $X_2 = X - 12 \text{ mm}$ 

X, X<sub>1</sub>- depth of wardrobe side

X<sub>2</sub>- depth of internal wall

w - door width t - door thickness

W - wardrobe width

t<sub>s</sub>- side thickness



#### 3 door wings

w = (W : 3) + 10 mm

 $X_2 = X - 12 \text{ mm}$ 

X, X<sub>1</sub>- depth of wardrobe side

w - door width

X<sub>2</sub>- depth of internal wall W - wardrobe width

t - door thickness

t<sub>s</sub>- side thickness





#### **COMPONENTS**













### **Carriage fastening**







# ATTENTION We recommend using Sevroll's door straightening kit with this system.

#### **Track installation**







#### **Door installation**

Depending on door thickness used, **prior to assembly**, the external guides need to be adjusted correctly



## **Adjustment**







## Set for three wings – assembly of central soft-close







#### **INSTALLATION OF DISTANCING GUIDES CAPITOL**

Guides are fitted in order to eliminate door bowing (caused by low quality board)