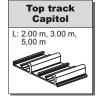

#### Attention!

In order to eliminate door bowing (caused by low quality board) with system Capitol it is recommended to fit distancing guides Capitol.



#### 2 door wings

w = (W : 2) + 10 mm

 $X_1 = X + t + 8 \text{ mm}$ 

 $X_2 = X - 12 \text{ mm}$ 

X, X<sub>1</sub>- depth of wardrobe side

X<sub>2</sub>- depth of internal wall

w - door width t - door thickness

W - wardrobe width

t<sub>s</sub>- side thickness



#### 3 door wings

w = (W : 3) + 10 mm

 $X_2 = X - 12 \text{ mm}$ 

X, X<sub>1</sub>- depth of wardrobe side

w - door width

X<sub>2</sub>- depth of internal wall W - wardrobe width

t - door thickness

t<sub>s</sub>- side thickness





#### **COMPONENTS**













### **Carriage fastening**







# ATTENTION We recommend using Sevroll's door straightening kit with this system.

#### **Track installation**







#### **Door installation**

Depending on door thickness used, **prior to assembly**, the external guides need to be adjusted correctly



## **Adjustment**







## Set for three wings – assembly of central soft-close







#### **INSTALLATION OF DISTANCING GUIDES CAPITOL**

Guides are fitted in order to eliminate door bowing (caused by low quality board)