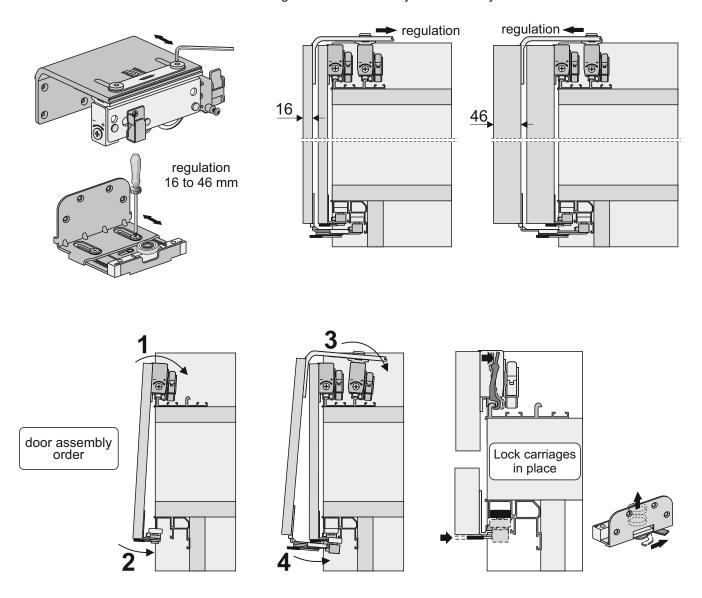

### **Carriage fastening**

#### **Door installation**

Depending on door thickness used, **prior to assembly**, the external guides need to be adjusted correctly

## **Adjustment**