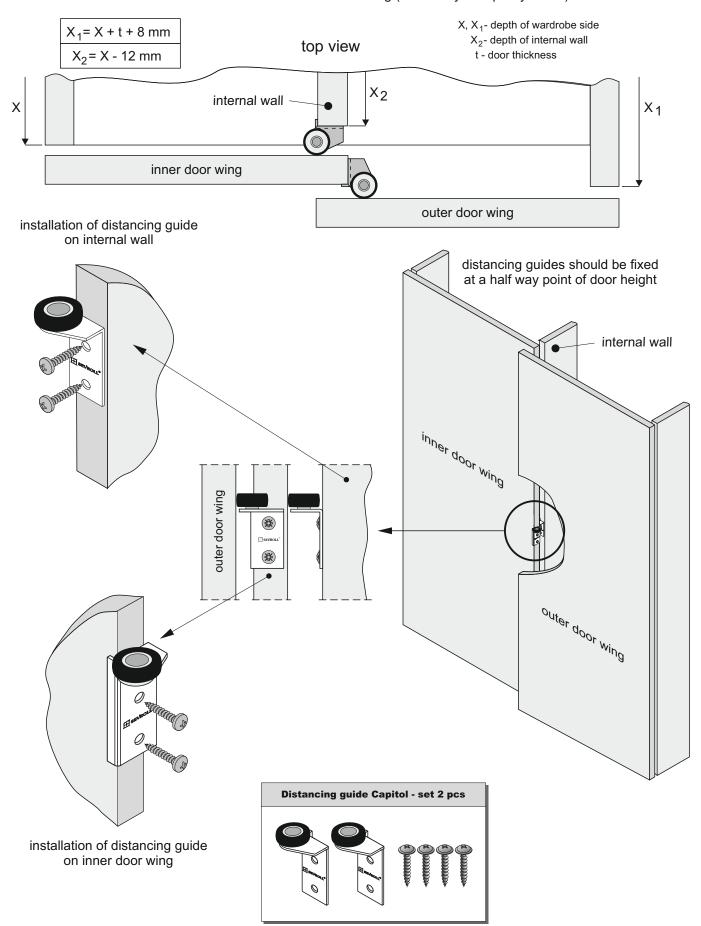

#### Attention!

In order to eliminate door bowing (caused by low quality board) with system Capitol it is recommended to fit distancing guides Capitol.

#### 2 door wings

w = (W : 2) + 10 mm

 $X_1 = X + t + 8 \text{ mm}$ 

 $X_2 = X - 12 \text{ mm}$ 

X, X<sub>1</sub>- depth of wardrobe side

X<sub>2</sub>- depth of internal wall

w - door width t - door thickness

#### **INSTALLATION OF DISTANCING GUIDES CAPITOL**

Guides are fitted in order to eliminate door bowing (caused by low quality board)