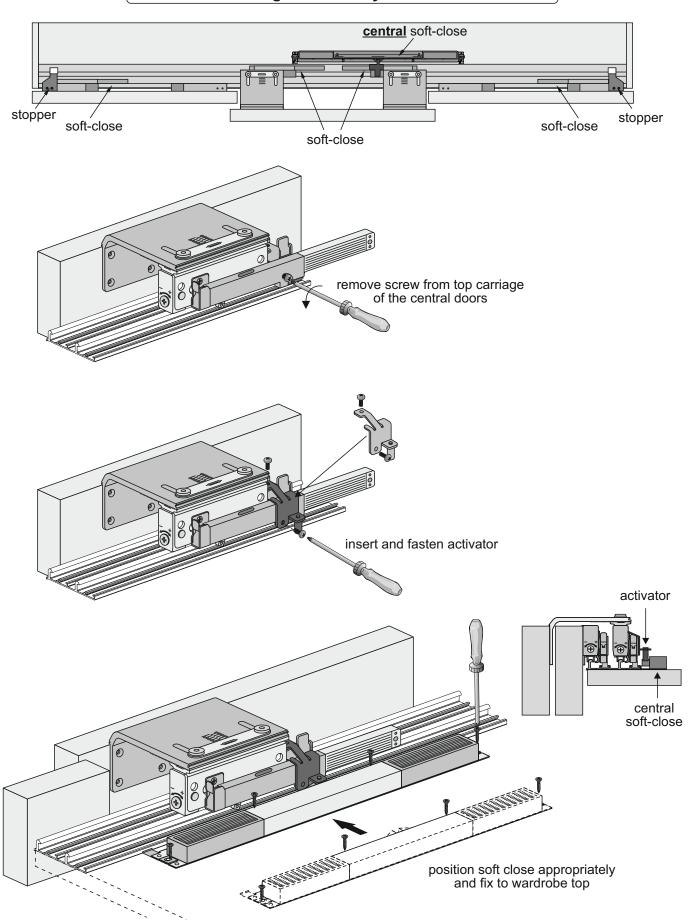

b>- depth of wardrobe side

X<sub>2</sub>- depth of internal wall

w - door width t - door thickness

W - wardrobe width

t<sub>s</sub>- side thickness



#### 3 door wings

w = (W : 3) + 10 mm

 $X_2 = X - 12 \text{ mm}$ 

X, X<sub>1</sub>- depth of wardrobe side

w - door width

X<sub>2</sub>- depth of internal wall W - wardrobe width

t - door thickness

t<sub>s</sub>- side thickness





#### **COMPONENTS**













### **Carriage fastening**







# ATTENTION We recommend using Sevroll's door straightening kit with this system.

#### **Track installation**







#### **Door installation**

Depending on door thickness used, **prior to assembly**, the external guides need to be adjusted correctly



## **Adjustment**







## Set for three wings – assembly of central soft-close







#### **INSTALLATION OF DISTANCING GUIDES CAPITOL**

Guides are fitted in order to eliminate door bowing (caused by low quality board)