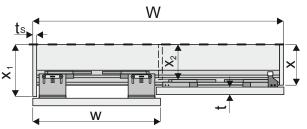

#### 2 door wings

w = (W : 2) + 10 mm

 $X_1 = X + t + 8 \text{ mm}$ 

 $X_2 = X - 12 \text{ mm}$ 

X, X<sub>1</sub>- depth of wardrobe side

X<sub>2</sub>- depth of internal wall

w - door width t - door thickness

W - wardrobe width

t<sub>s</sub>- side thickness