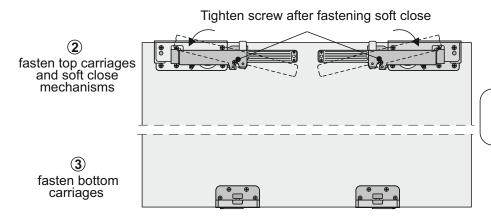

### **Carriage fastening**

## Set for three wings – assembly of central soft-close