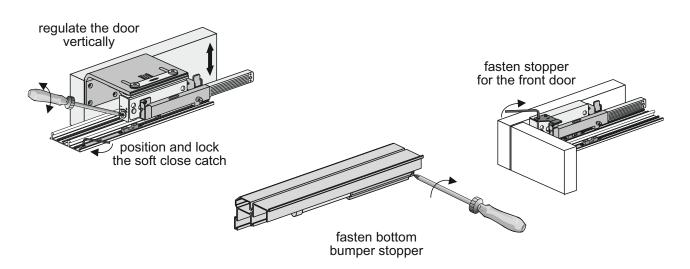

t + 8 \text{ mm}$ 

 $X_2 = X - 12 \text{ mm}$ 

X, X<sub>1</sub>- depth of wardrobe side

X<sub>2</sub>- depth of internal wall

w - door width t - door thickness

W - wardrobe width

t<sub>s</sub>- side thickness



#### 3 door wings

w = (W : 3) + 10 mm

 $X_2 = X - 12 \text{ mm}$ 

X, X<sub>1</sub>- depth of wardrobe side

w - door width

X<sub>2</sub>- depth of internal wall W - wardrobe width

t - door thickness

t<sub>s</sub>- side thickness





#### **COMPONENTS**













### **Carriage fastening**







# ATTENTION We recommend using Sevroll's door straightening kit with this system.

#### **Track installation**







#### **Door installation**

Depending on door thickness used, **prior to assembly**, the external guides need to be adjusted correctly



## **Adjustment**







## Set for three wings – assembly of central soft-close







#### **INSTALLATION OF DISTANCING GUIDES CAPITOL**

Guides are fitted in order to eliminate door bowing (caused by low quality board)