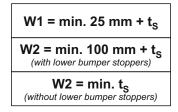

#### Attention!

In order to eliminate door bowing (caused by low quality board) with system Capitol it is recommended to fit distancing guides Capitol.



#### 2 door wings

w = (W : 2) + 10 mm

 $X_1 = X + t + 8 \text{ mm}$ 

 $X_2 = X - 12 \text{ mm}$ 

X, X<sub>1</sub>- depth of wardrobe side

X<sub>2</sub>- depth of internal wall

w - door width t - door thickness

W - wardrobe width

t<sub>s</sub>- side thickness



#### 3 door wings

w = (W : 3) + 10 mm

 $X_2 = X - 12 \text{ mm}$ 

X, X<sub>1</sub>- depth of wardrobe side

w - door width

X<sub>2</sub>- depth of internal wall W - wardrobe width

t - door thickness

t<sub>s</sub>- side thickness





#### **COMPONENTS**













### **Carriage fastening**







# ATTENTION We recommend using Sevroll's door straightening kit with this system.

#### **Track installation**







#### **Door installation**

Depending on door thickness used, **prior to assembly**, the external guides need to be adjusted correctly



## **Adjustment**







## Set for three wings – assembly of central soft-close







#### **INSTALLATION OF DISTANCING GUIDES CAPITOL**

Guides are fitted in order to eliminate door bowing (caused by low quality board)