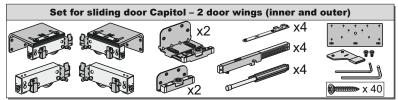

#### Attention!

In order to eliminate door bowing (caused by low quality board) with system Capitol it is recommended to fit distancing guides Capitol.



#### 2 door wings

w = (W : 2) + 10 mm

 $X_1 = X + t + 8 \text{ mm}$ 

 $X_2 = X - 12 \text{ mm}$ 

X, X<sub>1</sub>- depth of wardrobe side

X<sub>2</sub>- depth of internal wall

w - door width t - door thickness

W - wardrobe width

t<sub>s</sub>- side thickness



#### 3 door wings

w = (W : 3) + 10 mm

 $X_2 = X - 12 \text{ mm}$ 

X, X<sub>1</sub>- depth of wardrobe side

w - door width

X<sub>2</sub>- depth of internal wall W - wardrobe width

t - door thickness

t<sub>s</sub>- side thickness





#### **COMPONENTS**













### **Carriage fastening**







# ATTENTION We recommend using Sevroll's door straightening kit with this system.

#### **Track installation**







#### **Door installation**

Depending on door thickness used, **prior to assembly**, the external guides need to be adjusted correctly



## **Adjustment**







## Set for three wings – assembly of central soft-close







#### **INSTALLATION OF DISTANCING GUIDES CAPITOL**

Guides are fitted in order to eliminate door bowing (caused by low quality board)