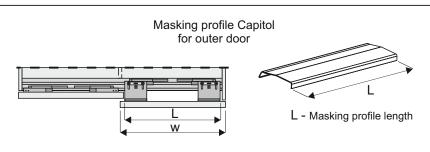

#### Attention!

In order to eliminate door bowing (caused by low quality board) with system Capitol it is recommended to fit distancing guides Capitol.

#### **INSTALLATION OF DISTANCING GUIDES CAPITOL**

Guides are fitted in order to eliminate door bowing (caused by low quality board)