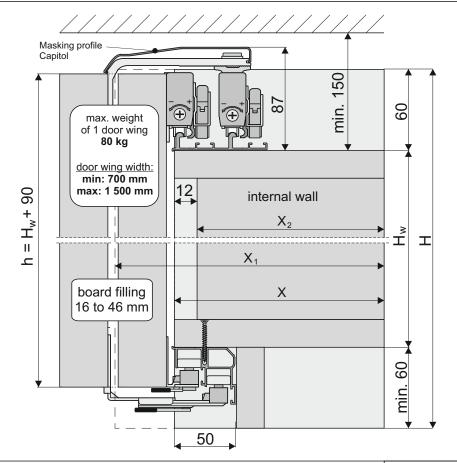

#### 2 door wings

w = (W : 2) + 10 mm

 $X_1 = X + t + 8 \text{ mm}$ 

 $X_2 = X - 12 \text{ mm}$ 

X, X<sub>1</sub>- depth of wardrobe side

X<sub>2</sub>- depth of internal wall

w - door width t - door thickness

W - wardrobe width

t<sub>s</sub>- side thickness

#### 3 door wings

w = (W : 3) + 10 mm

 $X_2 = X - 12 \text{ mm}$ 

X, X<sub>1</sub>- depth of wardrobe side

w - door width

X<sub>2</sub>- depth of internal wall W - wardrobe width

t - door thickness

t<sub>s</sub>- side thickness