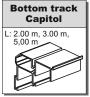

#### Attention!

In order to eliminate door bowing (caused by low quality board) with system Capitol it is recommended to fit distancing guides Capitol.



#### 2 door wings

w = (W : 2) + 10 mm

 $X_1 = X + t + 8 \text{ mm}$ 

 $X_2 = X - 12 \text{ mm}$ 

X, X<sub>1</sub>- depth of wardrobe side

X<sub>2</sub>- depth of internal wall

w - door width t - door thickness

W - wardrobe width

t<sub>s</sub>- side thickness



#### 3 door wings

w = (W : 3) + 10 mm

 $X_2 = X - 12 \text{ mm}$ 

X, X<sub>1</sub>- depth of wardrobe side

w - door width

X<sub>2</sub>- depth of internal wall W - wardrobe width

t - door thickness

t<sub>s</sub>- side thickness





#### **COMPONENTS**













### **Carriage fastening**







# ATTENTION We recommend using Sevroll's door straightening kit with this system.

#### **Track installation**







#### **Door installation**

Depending on door thickness used, **prior to assembly**, the external guides need to be adjusted correctly



## **Adjustment**







## Set for three wings – assembly of central soft-close







#### **INSTALLATION OF DISTANCING GUIDES CAPITOL**

Guides are fitted in order to eliminate door bowing (caused by low quality board)