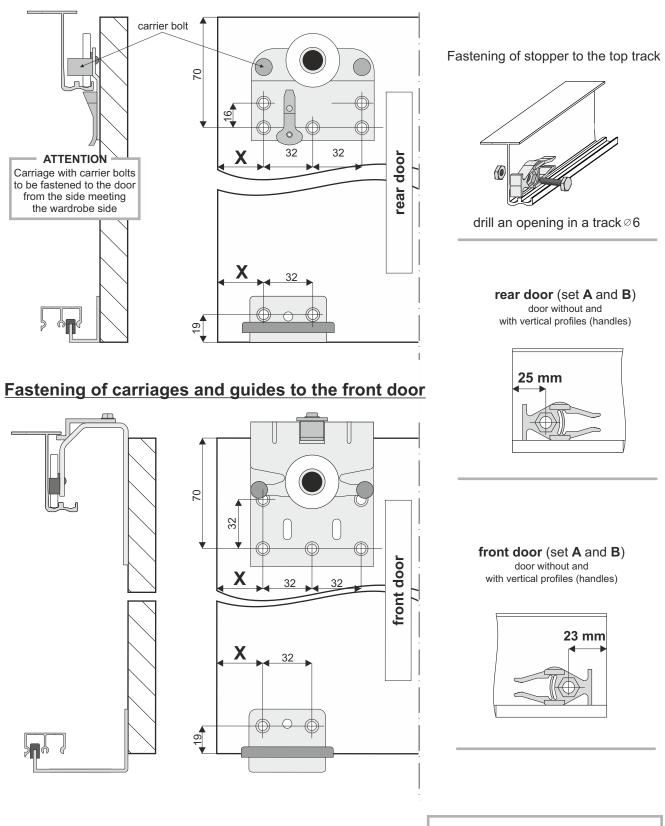

## Fastening of carriages and guides to the rear door

| distance | door without vertical profiles |            | door with vertical profiles (handles) |            |  |
|----------|--------------------------------|------------|---------------------------------------|------------|--|
|          | door set A                     | door set B | door set A                            | door set B |  |
| х        | 58 mm                          | 40 mm      | 51 mm                                 | 31 mm      |  |