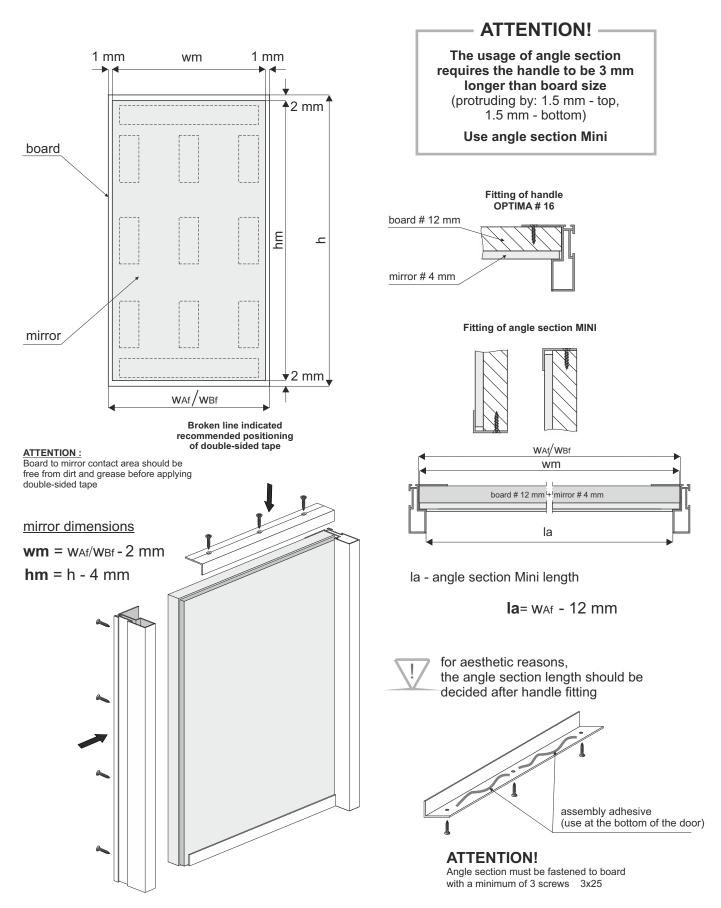

## board width calculation

SEVROLL

handle to be fastened with a minimum of 4 screws

Optionally, instead of stoppers, soft-closes **Optima** can be used (purchased separately)

Option with mirror (only available for front door wing) door set A and B