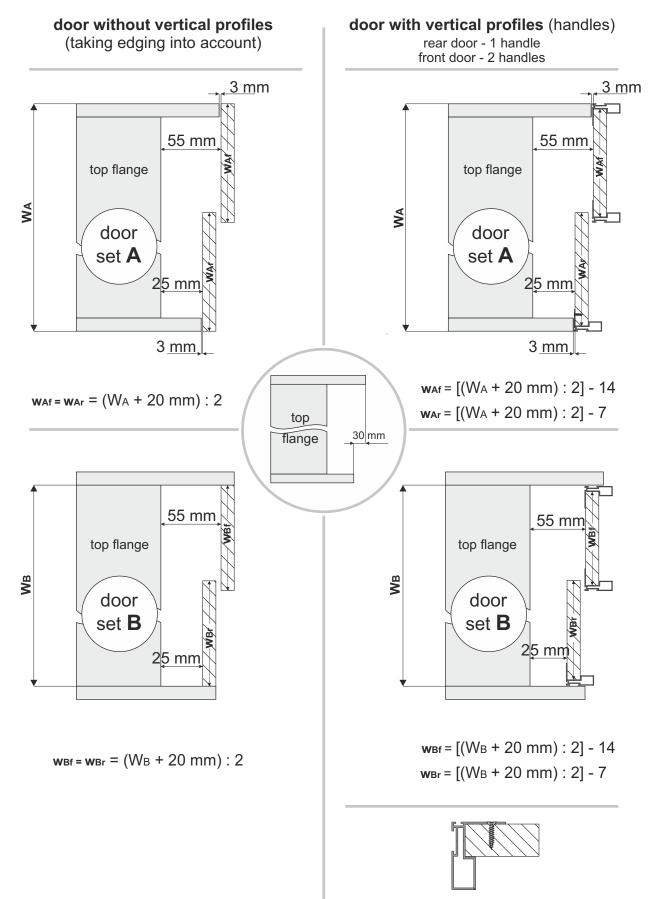

SEVROLL





## board width calculation

SEVROLL

handle to be fastened with a minimum of 4 screws



Optionally, instead of stoppers, soft-closes **Optima** can be used (purchased separately)

## Fastening of carriages and guides to the rear door



| distance | door without vertical profiles |            | door with vertical profiles (handles) |            |  |
|----------|--------------------------------|------------|---------------------------------------|------------|--|
|          | door set A                     | door set B | door set A                            | door set B |  |
| х        | 58 mm                          | 40 mm      | 51 mm                                 | 31 mm      |  |





Option with mirror (only available for front door wing) door set A and B