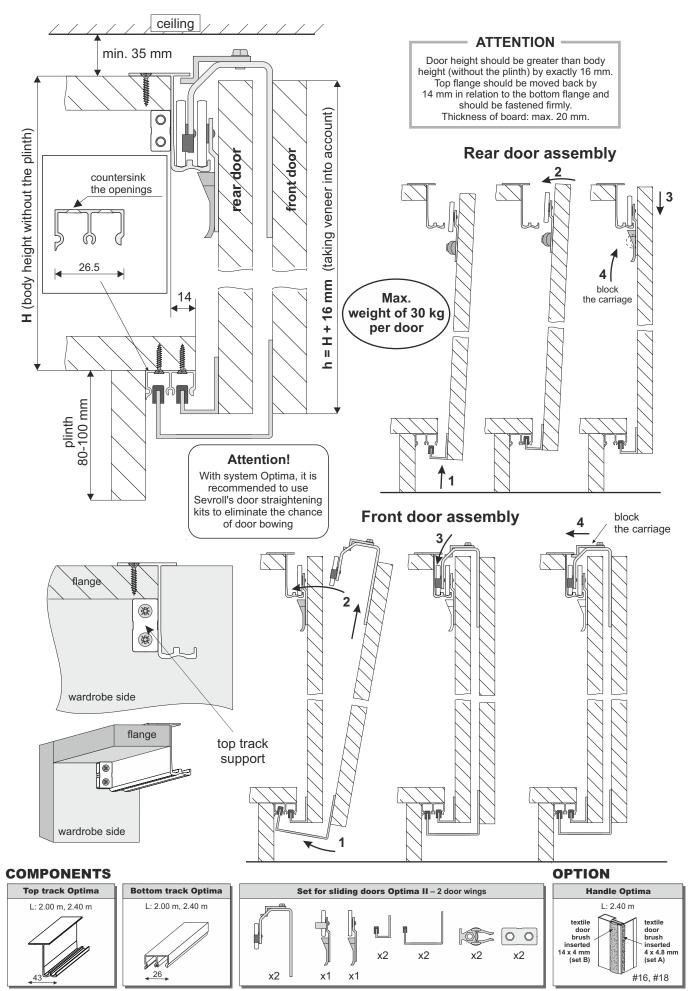

SEVROLL





## board width calculation

SEVROLL

handle to be fastened with a minimum of 4 screws



Optionally, instead of stoppers, soft-closes **Optima** can be used (purchased separately)

## Fastening of carriages and guides to the rear door



| distance | door without vertical profiles |            | door with vertical profiles (handles) |            |  |
|----------|--------------------------------|------------|---------------------------------------|------------|--|
|          | door set A                     | door set B | door set A                            | door set B |  |
| х        | 58 mm                          | 40 mm      | 51 mm                                 | 31 mm      |  |





Option with mirror (only available for front door wing) door set A and B