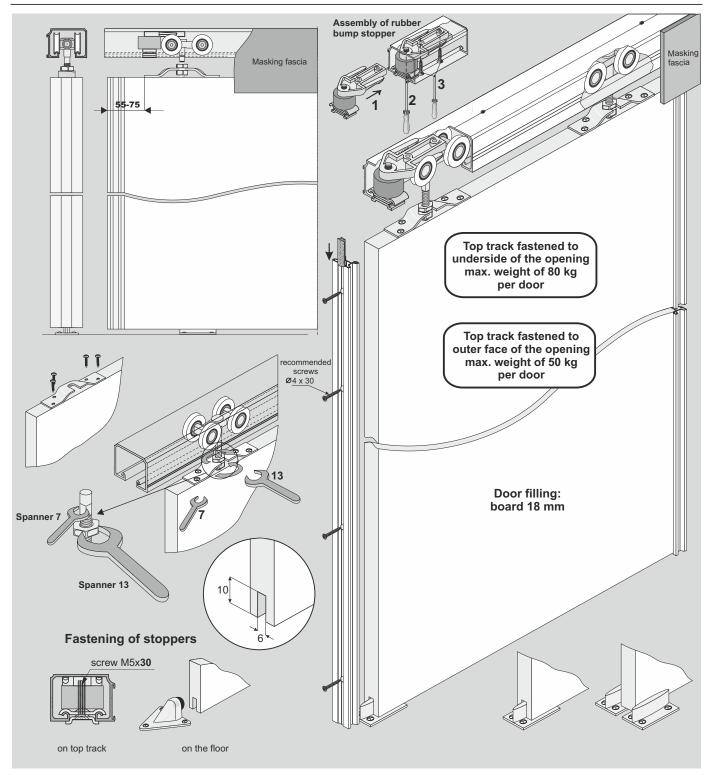

## 2. Track outside the opening

Side fastening of EXCLUSIVE track – max. weight of 50 kg per door

#### 1. Track within the opening

Top fastening of EXCLUSIVE track

– max. weight of 80 kg per door

ABS

strip

# **ATTENTION!**

In cases that it will not be possible to insert carriages after the installation of the top track, carriages should be inserted prior to track installation.