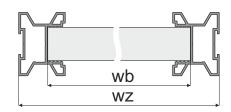

### **COMPONENTS**

- WZ

- hb

- wb

assumed door width

board height

board width

| Handle length = door height                     |                                           |
|-------------------------------------------------|-------------------------------------------|
| LINE PORTO                                      | LINE PROSPER                              |
| textile door<br>stop (inserted)<br>14 mm x 4 mm | textile door stop (inserted) 14 mm x 4 mm |
| WZ                                              | WZ                                        |
| hb = H - 64 mm                                  | hb = H - 64 mm                            |
| wb = wz - 41 mm                                 | wb = wz - 31 mm                           |