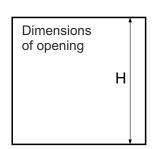

### **COMPONENTS**

- WZ

- hb

- wb

assumed door width

board height

board width

| Handle length = door height                     |                                           |
|-------------------------------------------------|-------------------------------------------|
| LINE PORTO                                      | LINE PROSPER                              |
| textile door<br>stop (inserted)<br>14 mm x 4 mm | textile door stop (inserted) 14 mm x 4 mm |
| WZ                                              | WZ                                        |
| hb = H - 64 mm                                  | hb = H - 64 mm                            |
| wb = wz - 41 mm                                 | wb = wz - 31 mm                           |