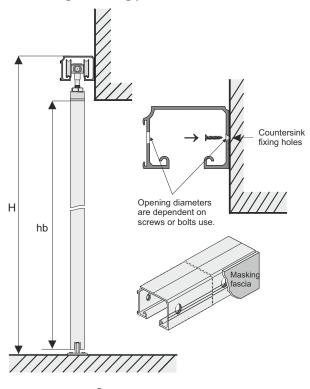

#### 1. Track within the opening

Top fastening of EXCLUSIVE track

– max. weight of 80 kg per door

ABS

strip