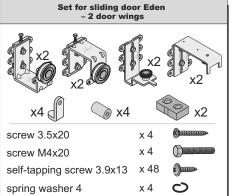

## **COMPONENTS**

You must remember to purchase self-tapping screws to construct each door (min. 8 screws per door).

| Door width                                                                            | <b>w</b> = (W + 25 mm) : 2 |
|---------------------------------------------------------------------------------------|----------------------------|
| Mirror width                                                                          | <b>wm</b> = w - 4 mm       |
| Horizontal profile Eden length - L Strengthening profile length - S L = S = w - 50 mm |                            |
| Spacer profile 04 length                                                              | <b>S</b> + 46 mm           |