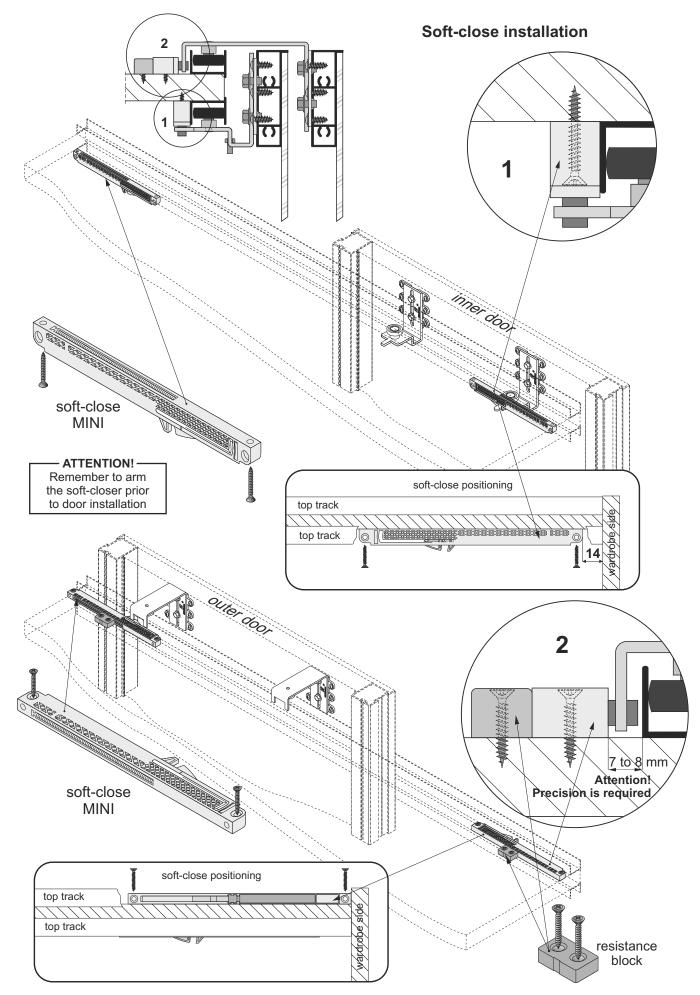

--------------------------|
| Mirror width                                                                          | <b>wm</b> = w - 4 mm       |
| Horizontal profile Eden length - L Strengthening profile length - S L = S = w - 50 mm |                            |
| Spacer profile 04 length                                                              | <b>S</b> + 46 mm           |

## **ATTENTION!**

Rear mirror / coloured glass surface must be secured with safety backing foil (excluding glass surface glued with mirror adhesive).
The edges of glass must be polished.



## Installation method for fitting mirror or coloured glass 4 mm



## - with strengthening profile



it is recommended that mirror / coloured glass is glued to aluminium profiles with specialist glass adhesive