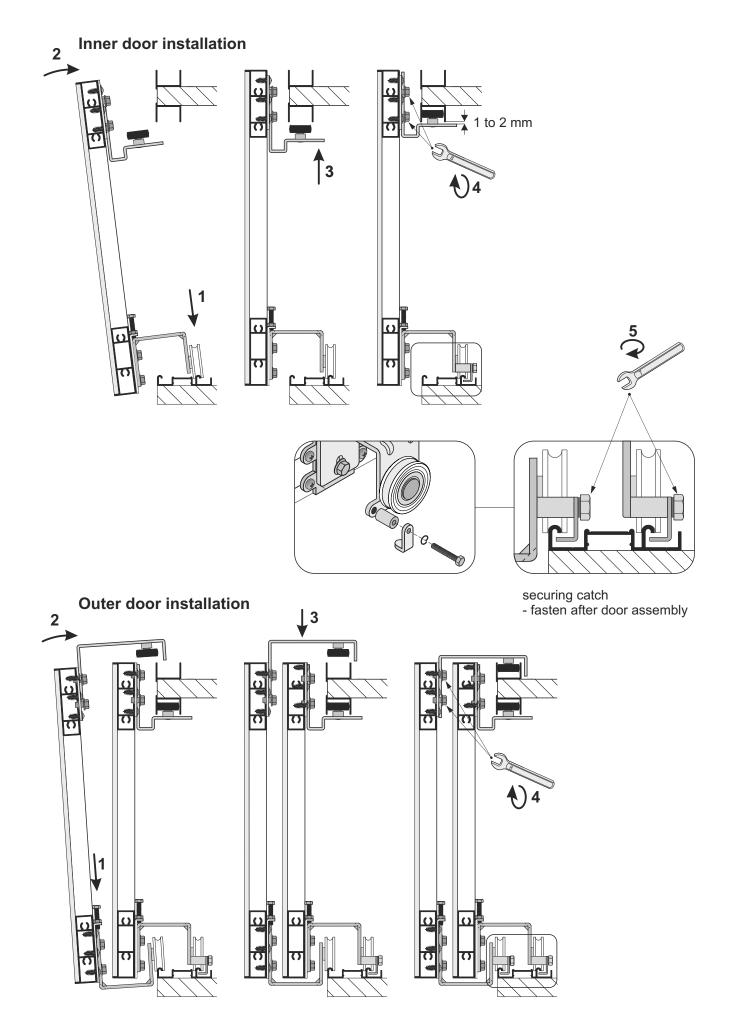

---|----------------------------|
| Mirror width                                                                          | <b>wm</b> = w - 4 mm       |
| Horizontal profile Eden length - L Strengthening profile length - S L = S = w - 50 mm |                            |
| Spacer profile 04 length                                                              | <b>S</b> + 46 mm           |

## **ATTENTION!**

Rear mirror / coloured glass surface must be secured with safety backing foil (excluding glass surface glued with mirror adhesive).
The edges of glass must be polished.



## Installation method for fitting mirror or coloured glass 4 mm



## - with strengthening profile



it is recommended that mirror / coloured glass is glued to aluminium profiles with specialist glass adhesive