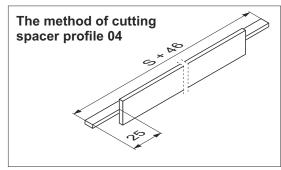

## **COMPONENTS**

You must remember to purchase self-tapping screws to construct each door (min. 8 screws per door).

| Door width                                                                            | <b>w</b> = (W + 25 mm) : 2 |
|---------------------------------------------------------------------------------------|----------------------------|
| Mirror width                                                                          | <b>wm</b> = w - 4 mm       |
| Horizontal profile Eden length - L Strengthening profile length - S L = S = w - 50 mm |                            |
| Spacer profile 04 length                                                              | <b>S</b> + 46 mm           |