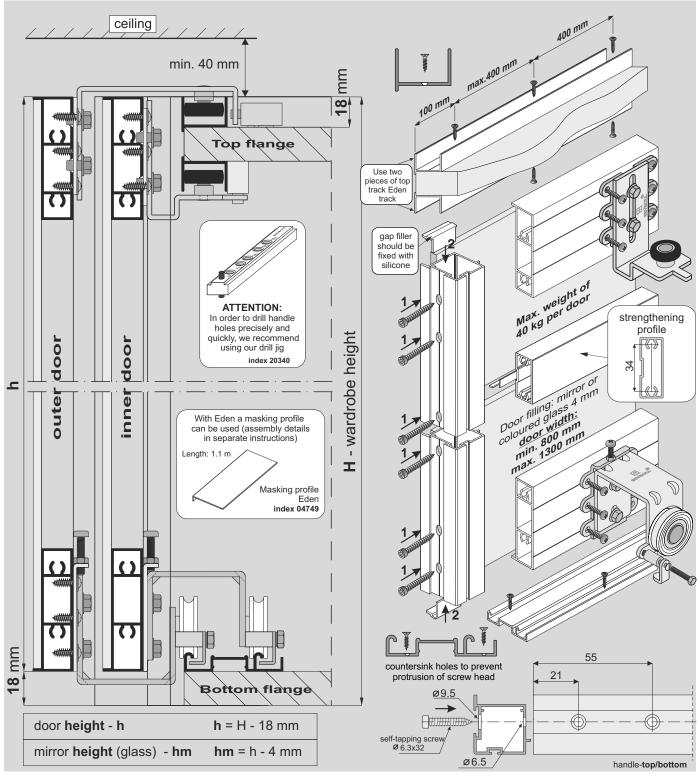

## **COMPONENTS**

You must remember to purchase self-tapping screws to construct each door (min. 8 screws per door).

| Door width                                                                            | <b>w</b> = (W + 25 mm) : 2 |
|---------------------------------------------------------------------------------------|----------------------------|
| Mirror width                                                                          | <b>wm</b> = w - 4 mm       |
| Horizontal profile Eden length - L Strengthening profile length - S L = S = w - 50 mm |                            |
| Spacer profile 04 length                                                              | <b>S</b> + 46 mm           |

## Installation method for fitting mirror or coloured glass 4 mm

## - with strengthening profile

it is recommended that mirror / coloured glass is glued to aluminium profiles with specialist glass adhesive