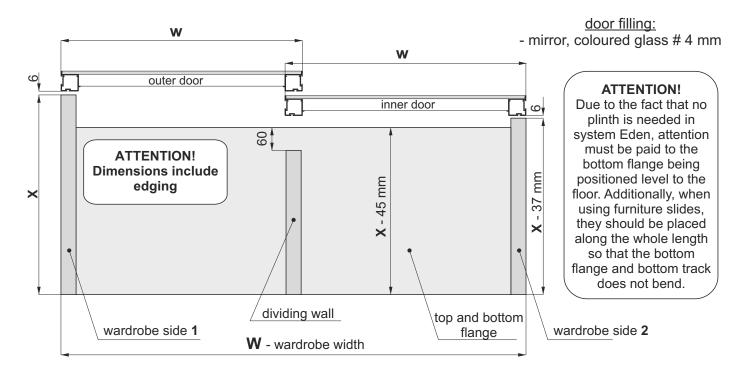

## **COMPONENTS**

You must remember to purchase self-tapping screws to construct each door (min. 8 screws per door).

| Door width                                                                            | <b>w</b> = (W + 25 mm) : 2 |
|---------------------------------------------------------------------------------------|----------------------------|
| Mirror width                                                                          | <b>wm</b> = w - 4 mm       |
| Horizontal profile Eden length - L Strengthening profile length - S L = S = w - 50 mm |                            |
| Spacer profile 04 length                                                              | <b>S</b> + 46 mm           |