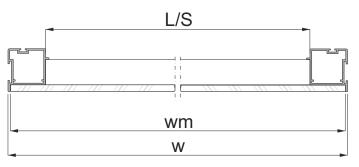

## **COMPONENTS**

You must remember to purchase self-tapping screws to construct each door (min. 8 screws per door).

| Door width                                                                            | <b>w</b> = (W + 25 mm) : 2 |
|---------------------------------------------------------------------------------------|----------------------------|
| Mirror width                                                                          | <b>wm</b> = w - 4 mm       |
| Horizontal profile Eden length - L Strengthening profile length - S L = S = w - 50 mm |                            |
| Spacer profile 04 length                                                              | <b>S</b> + 46 mm           |