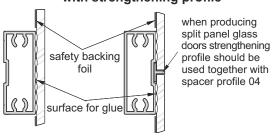

## **ATTENTION!**

Rear mirror / coloured glass surface must be secured with safety backing foil (excluding glass surface glued with mirror adhesive).
The edges of glass must be polished.

## - with strengthening profile

it is recommended that mirror / coloured glass is glued to aluminium profiles with specialist glass adhesive