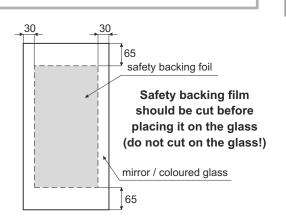

## **ATTENTION!**

Rear mirror / coloured glass surface must be secured with safety backing foil (excluding glass surface glued with mirror adhesive).
The edges of glass must be polished.

## Installation method for fitting mirror or coloured glass 4 mm