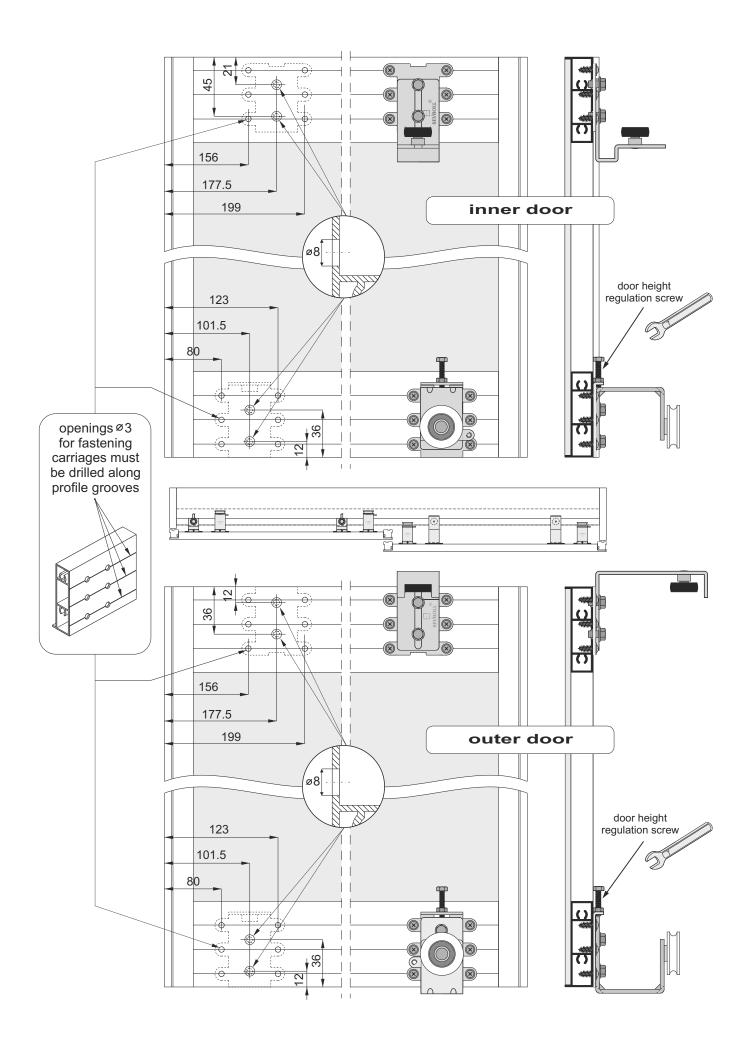

## **COMPONENTS**

You must remember to purchase self-tapping screws to construct each door (min. 8 screws per door).

| Door width                                                                            | <b>w</b> = (W + 25 mm) : 2 |
|---------------------------------------------------------------------------------------|----------------------------|
| Mirror width                                                                          | <b>wm</b> = w - 4 mm       |
| Horizontal profile Eden length - L Strengthening profile length - S L = S = w - 50 mm |                            |
| Spacer profile 04 length                                                              | <b>S</b> + 46 mm           |