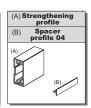

## **COMPONENTS**

You must remember to purchase self-tapping screws to construct each door (min. 8 screws per door).

| Door width                                                                            | <b>w</b> = (W + 25 mm) : 2 |
|---------------------------------------------------------------------------------------|----------------------------|
| Mirror width                                                                          | <b>wm</b> = w - 4 mm       |
| Horizontal profile Eden length - L Strengthening profile length - S L = S = w - 50 mm |                            |
| Spacer profile 04 length                                                              | <b>S</b> + 46 mm           |

## - with strengthening profile

it is recommended that mirror / coloured glass is glued to aluminium profiles with specialist glass adhesive