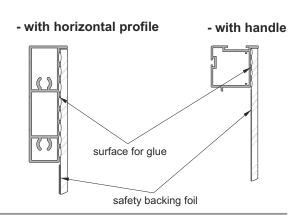

## Installation method for fitting mirror or coloured glass 4 mm

## - with strengthening profile

it is recommended that mirror / coloured glass is glued to aluminium profiles with specialist glass adhesive