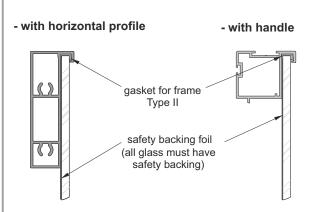

## Installation method for fitting mirror or coloured glass 4 mm

| Door width                                        | <b>w</b> = (W + 25 mm) : 2 |
|---------------------------------------------------|----------------------------|
| Mirror width (glass)                              | <b>wm</b> = w - 6 mm       |
| Horizontal profile Eden XL length                 |                            |
| Strengthening profile length <b>S</b> = w - 50 mm |                            |

## **ATTENTION!**

Rear mirror / coloured glass surface must be secured with safety backing foil (excluding glass surface glued with mirror adhesive).

The edges of glass must be polished.