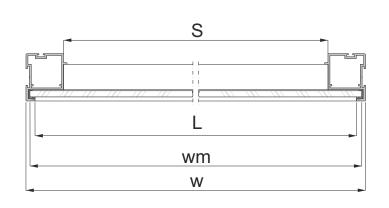

## Installation method for fitting mirror or coloured glass 4 mm

| Door width                                        | <b>w</b> = (W + 25 mm) : 2 |
|---------------------------------------------------|----------------------------|
| Mirror width (glass)                              | <b>wm</b> = w - 6 mm       |
| Horizontal profile Eden XL length                 |                            |
| Strengthening profile length <b>S</b> = w - 50 mm |                            |