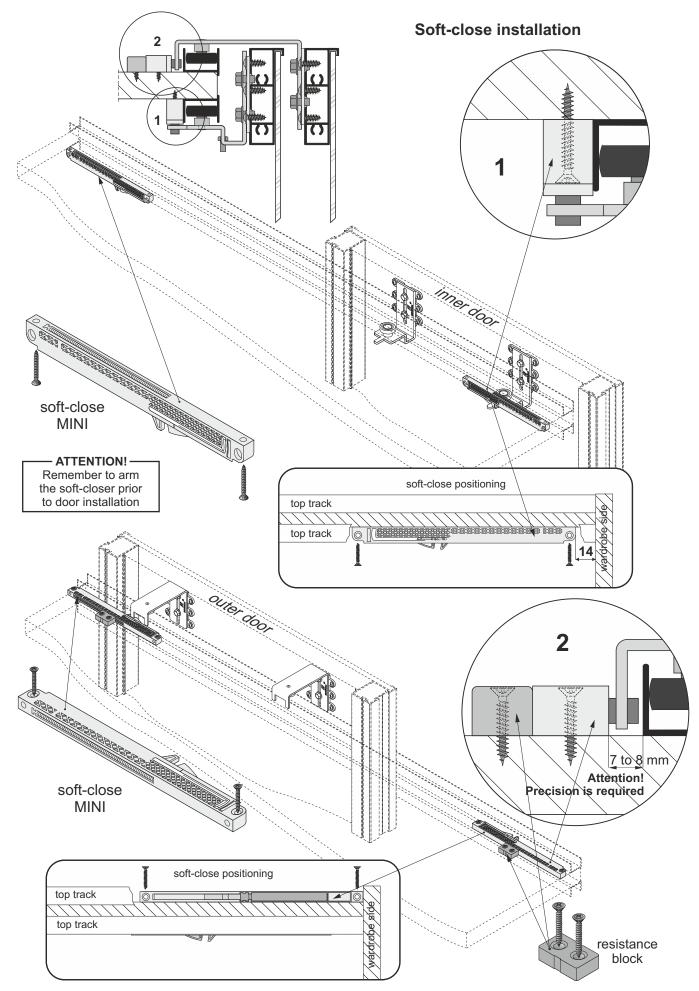

en







You must remember to purchase self-tapping screws to construct each door (min. 8 screws per door).





## Installation method for fitting mirror or coloured glass 4 mm



| Door width                                        | <b>w</b> = (W + 25 mm) : 2 |
|---------------------------------------------------|----------------------------|
| Mirror width (glass)                              | <b>wm</b> = w - 6 mm       |
| Horizontal profile Eden XL length                 |                            |
| Strengthening profile length <b>S</b> = w - 50 mm |                            |

## **ATTENTION!**

Rear mirror / coloured glass surface must be secured with safety backing foil (excluding glass surface glued with mirror adhesive).

The edges of glass must be polished.