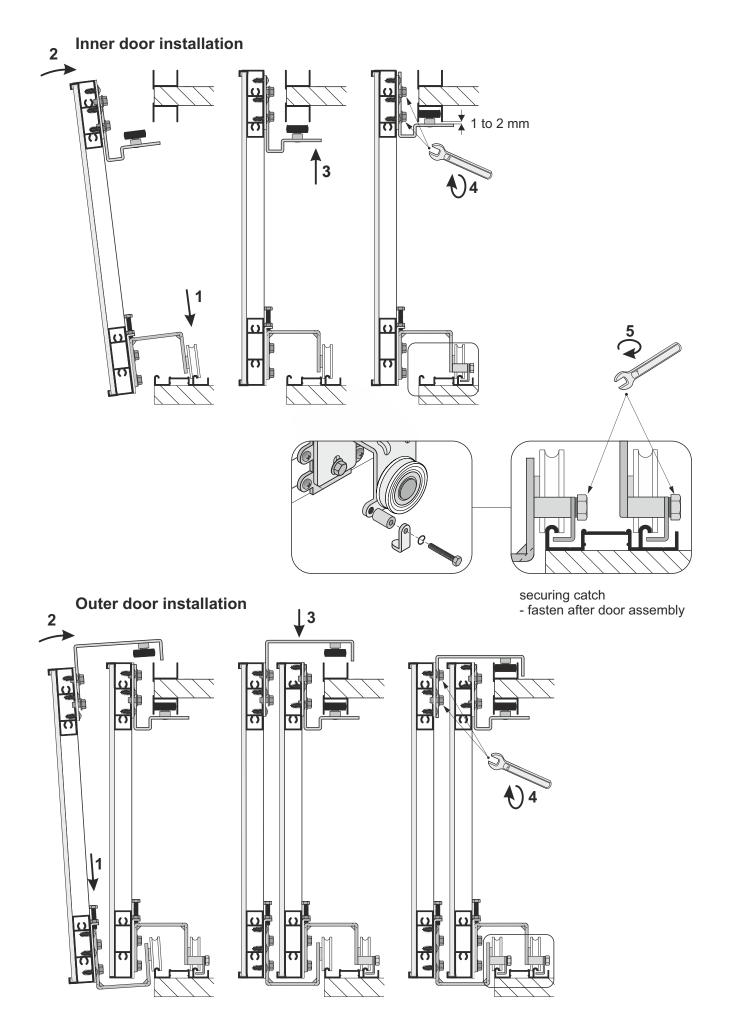

## **COMPONENTS**

Bottom track Gemini-Decor II

Top track Eden

You must remember to purchase self-tapping screws to construct each door (min. 8 screws per door).