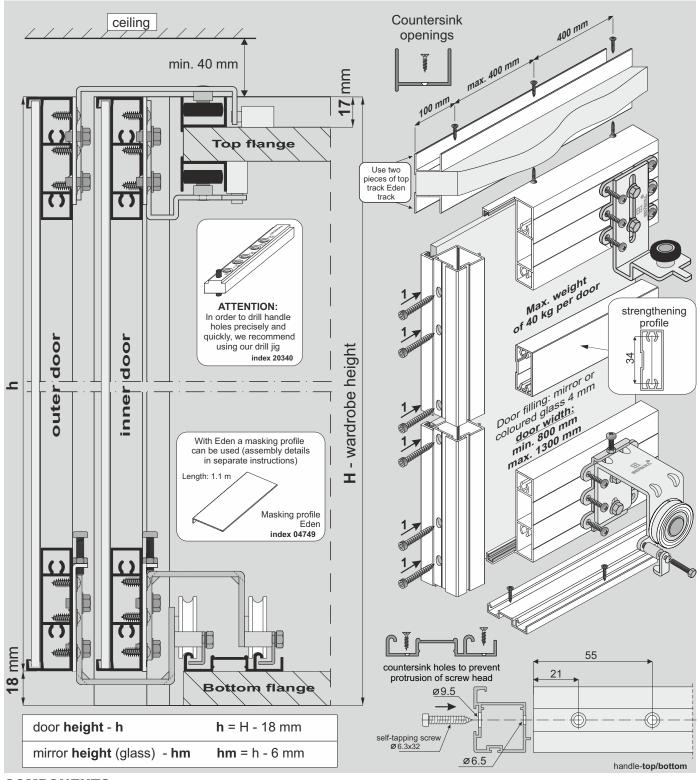

## **COMPONENTS**

Bottom track Gemini-Decor II

Top track Eden

You must remember to purchase self-tapping screws to construct each door (min. 8 screws per door).

## Installation method for fitting mirror or coloured glass 4 mm

| Door width                                        | <b>w</b> = (W + 25 mm) : 2 |
|---------------------------------------------------|----------------------------|
| Mirror width (glass)                              | <b>wm</b> = w - 6 mm       |
| Horizontal profile Eden XL length                 |                            |
| Strengthening profile length <b>S</b> = w - 50 mm |                            |

## **ATTENTION!**

Rear mirror / coloured glass surface must be secured with safety backing foil (excluding glass surface glued with mirror adhesive).

The edges of glass must be polished.