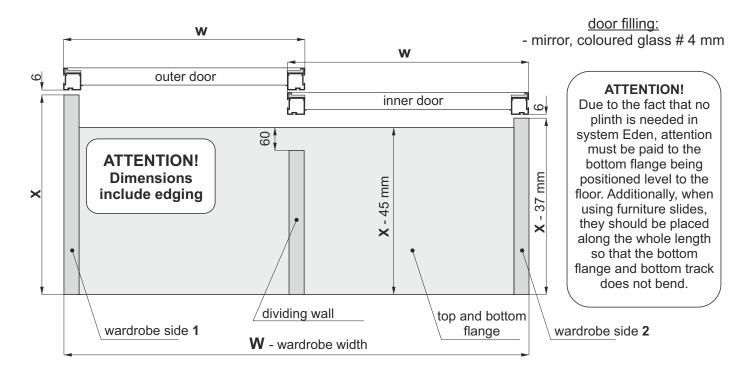

## Installation method for fitting mirror or coloured glass 4 mm

| Door width                                        | <b>w</b> = (W + 25 mm) : 2 |
|---------------------------------------------------|----------------------------|
| Mirror width (glass)                              | <b>wm</b> = w - 6 mm       |
| Horizontal profile Eden XL length                 |                            |
| Strengthening profile length <b>S</b> = w - 50 mm |                            |

## **ATTENTION!**

Rear mirror / coloured glass surface must be secured with safety backing foil (excluding glass surface glued with mirror adhesive).

The edges of glass must be polished.