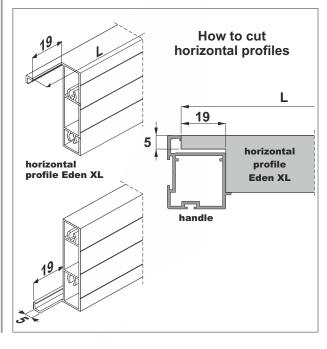

## Installation method for fitting mirror or coloured glass 4 mm

| Door width                                        | <b>w</b> = (W + 25 mm) : 2 |
|---------------------------------------------------|----------------------------|
| Mirror width (glass)                              | <b>wm</b> = w - 6 mm       |
| Horizontal profile Eden XL length                 |                            |
| Strengthening profile length <b>S</b> = w - 50 mm |                            |