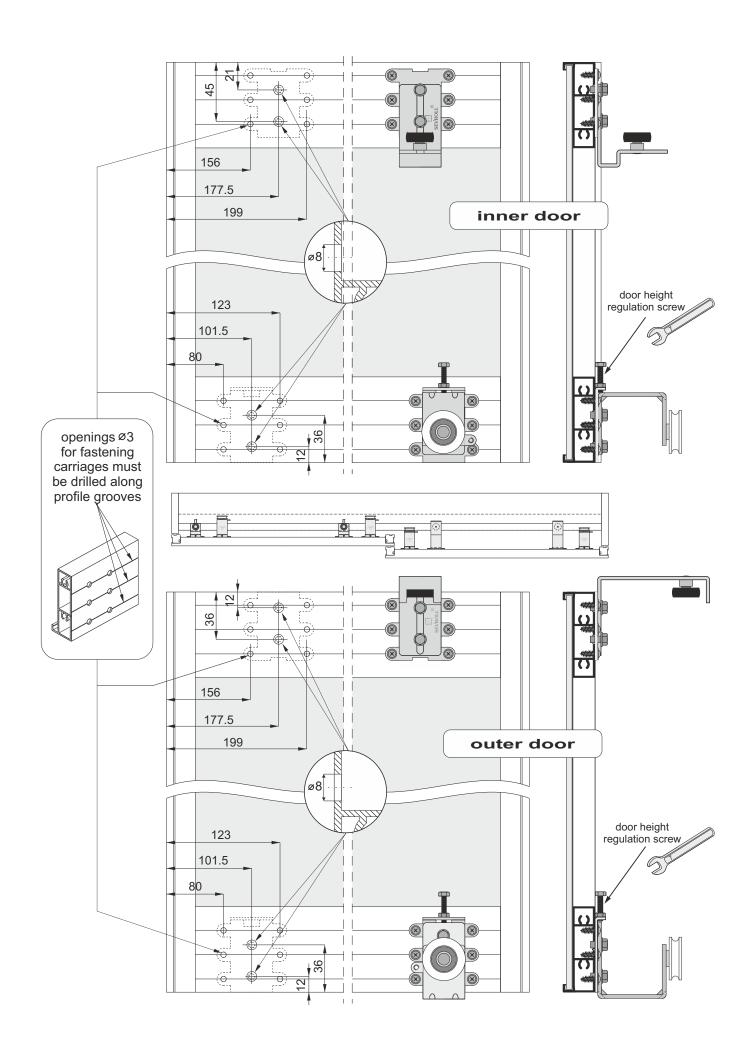

## **COMPONENTS**

Bottom track Gemini-Decor II

Top track Eden

You must remember to purchase self-tapping screws to construct each door (min. 8 screws per door).