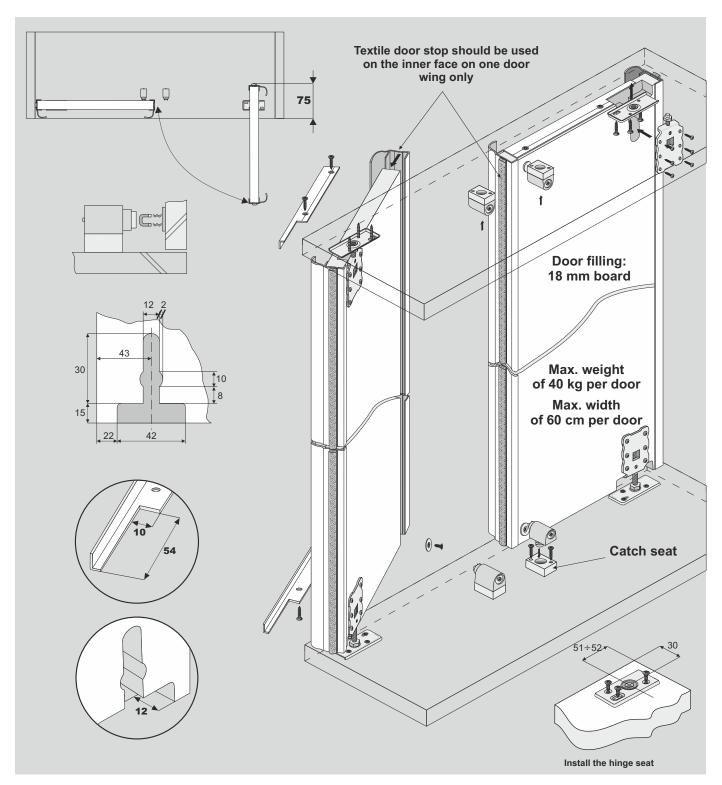

## **COMPONENTS**

Installation method for handle with 18 mm board

#### Installation method for angle section MINI 11 mm x 17 mm

# ATTENTION!

Handle profile should be 3 mm longer than board height