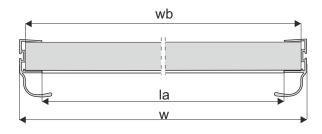

# Handle length = door height

| Door height               |            | - h  | h = H - 13 mm                      |
|---------------------------|------------|------|------------------------------------|
| Board height              |            | - hb | hb = h - 3 mm                      |
| Single door<br>system     | Door width | - W  | w = W - 9 mm                       |
| Two door<br>system        | Door width | - W  | w = (W - 12 mm) : 2                |
| 18 mm board width #18     |            | - wb | wb = w - 7 mm                      |
| Angle section mini length |            | - la | Determined after door construction |