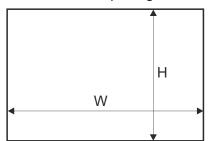

### Dimensions of opening

# Handle length = door height

| Door height               |            | - h  | h = H - 13 mm                      |
|---------------------------|------------|------|------------------------------------|
| Board height              |            | - hb | hb = h - 3 mm                      |
| Single door<br>system     | Door width | - W  | w = W - 9 mm                       |
| Two door<br>system        | Door width | - W  | w = (W - 12 mm) : 2                |
| 18 mm board width #18     |            | - wb | wb = w - 7 mm                      |
| Angle section mini length |            | - la | Determined after door construction |